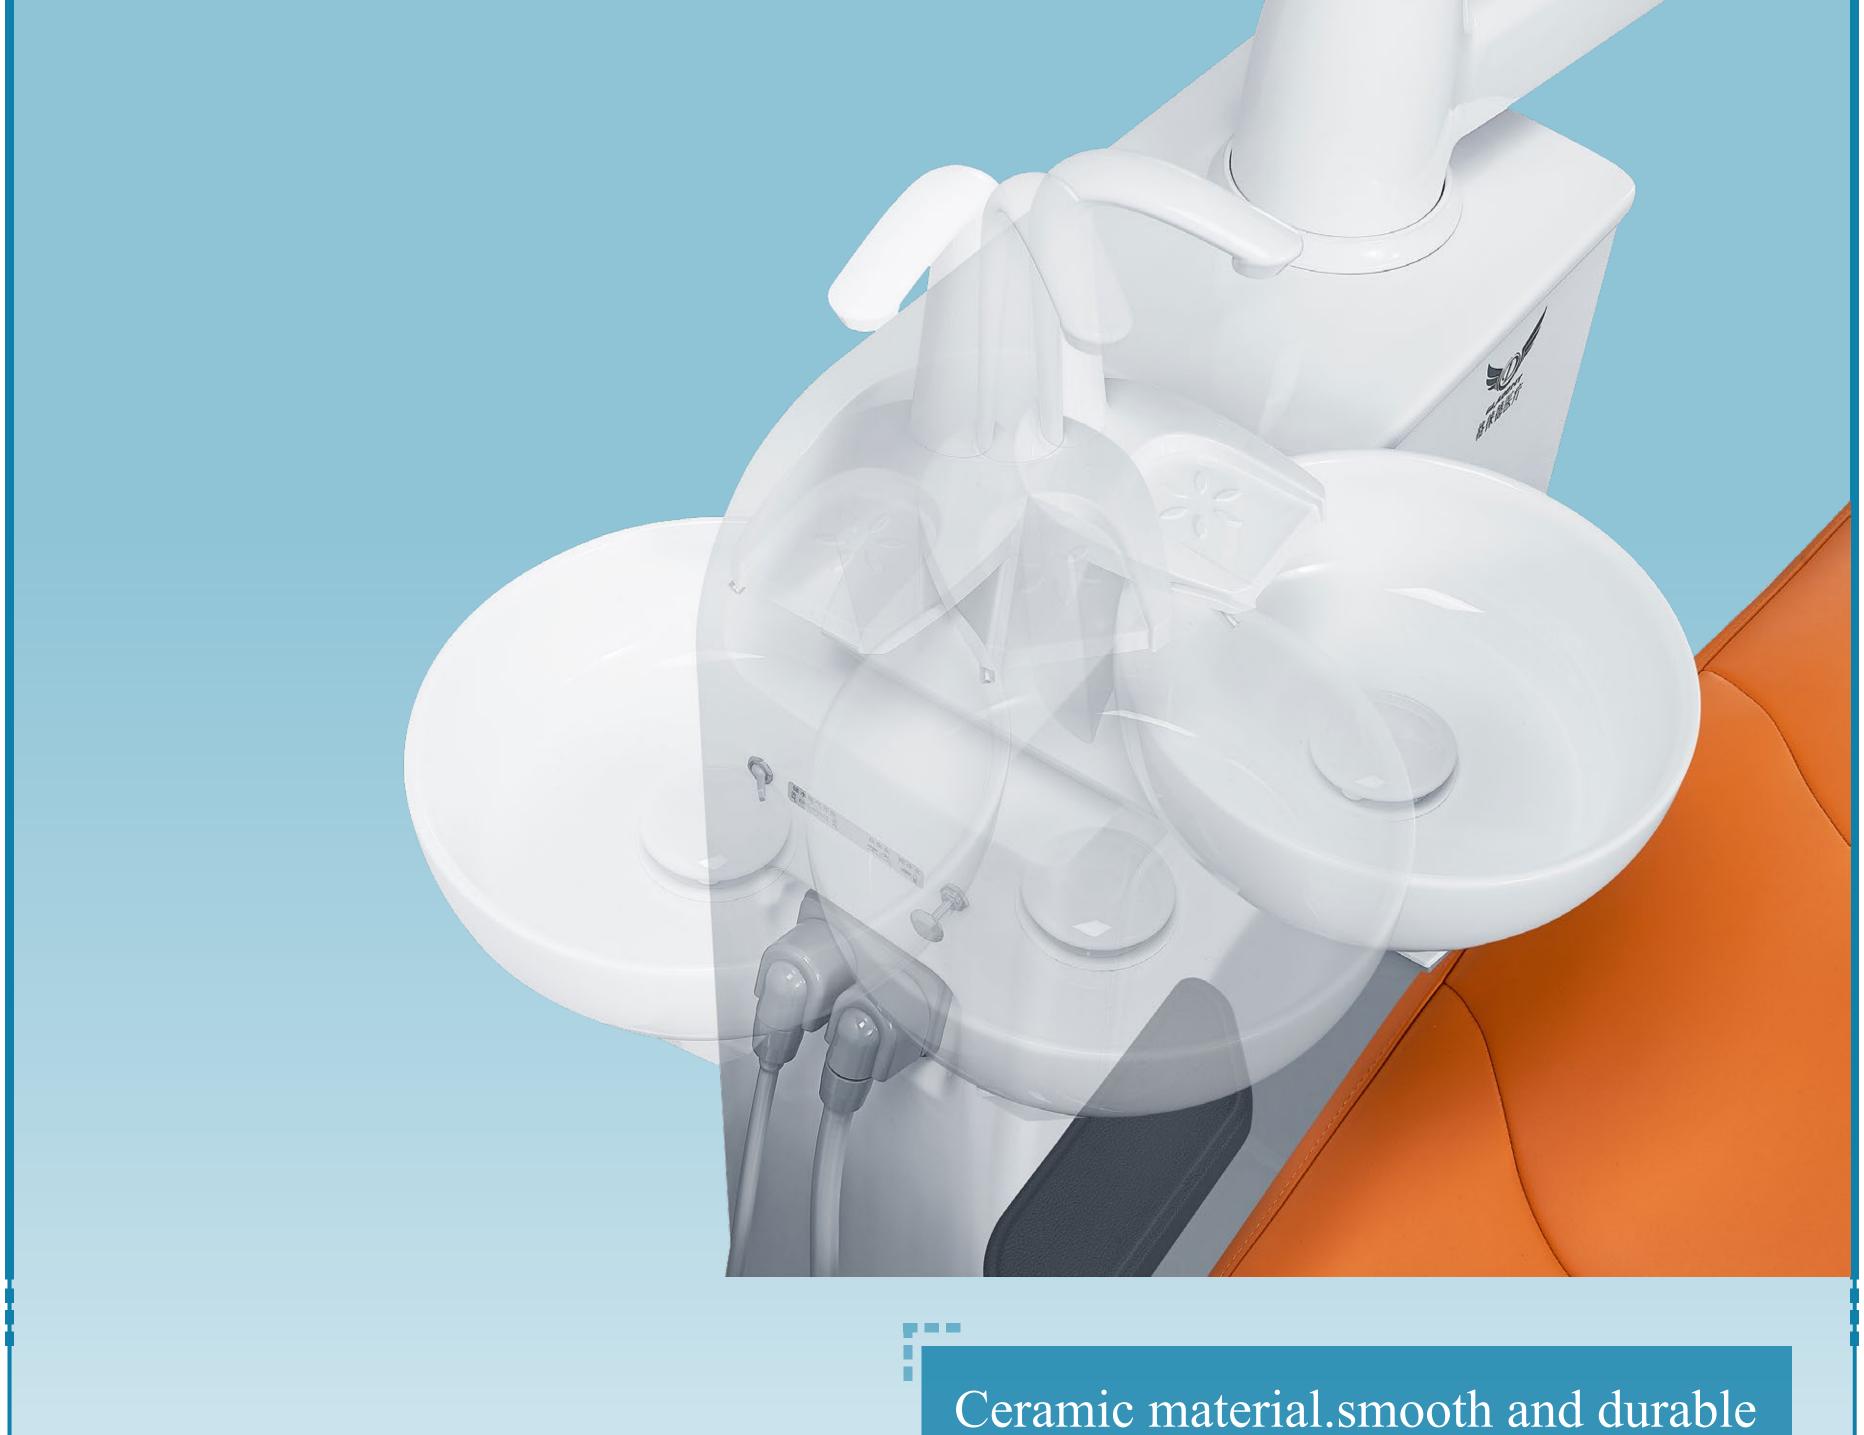

It can be rotated 90° inward which is

Ceramic Spittoon

convenient for patients to use

Ceramic material.Simoun and durable

Easy to clean separately

Convenient operation makes the

process smoother

and reduces time cost.

Spittoon flushing control: inching operation to open, close and automatic timing closing function, closing time can be set by yourself.

The spittoon is located as close to the patient as possible which is convenient to use