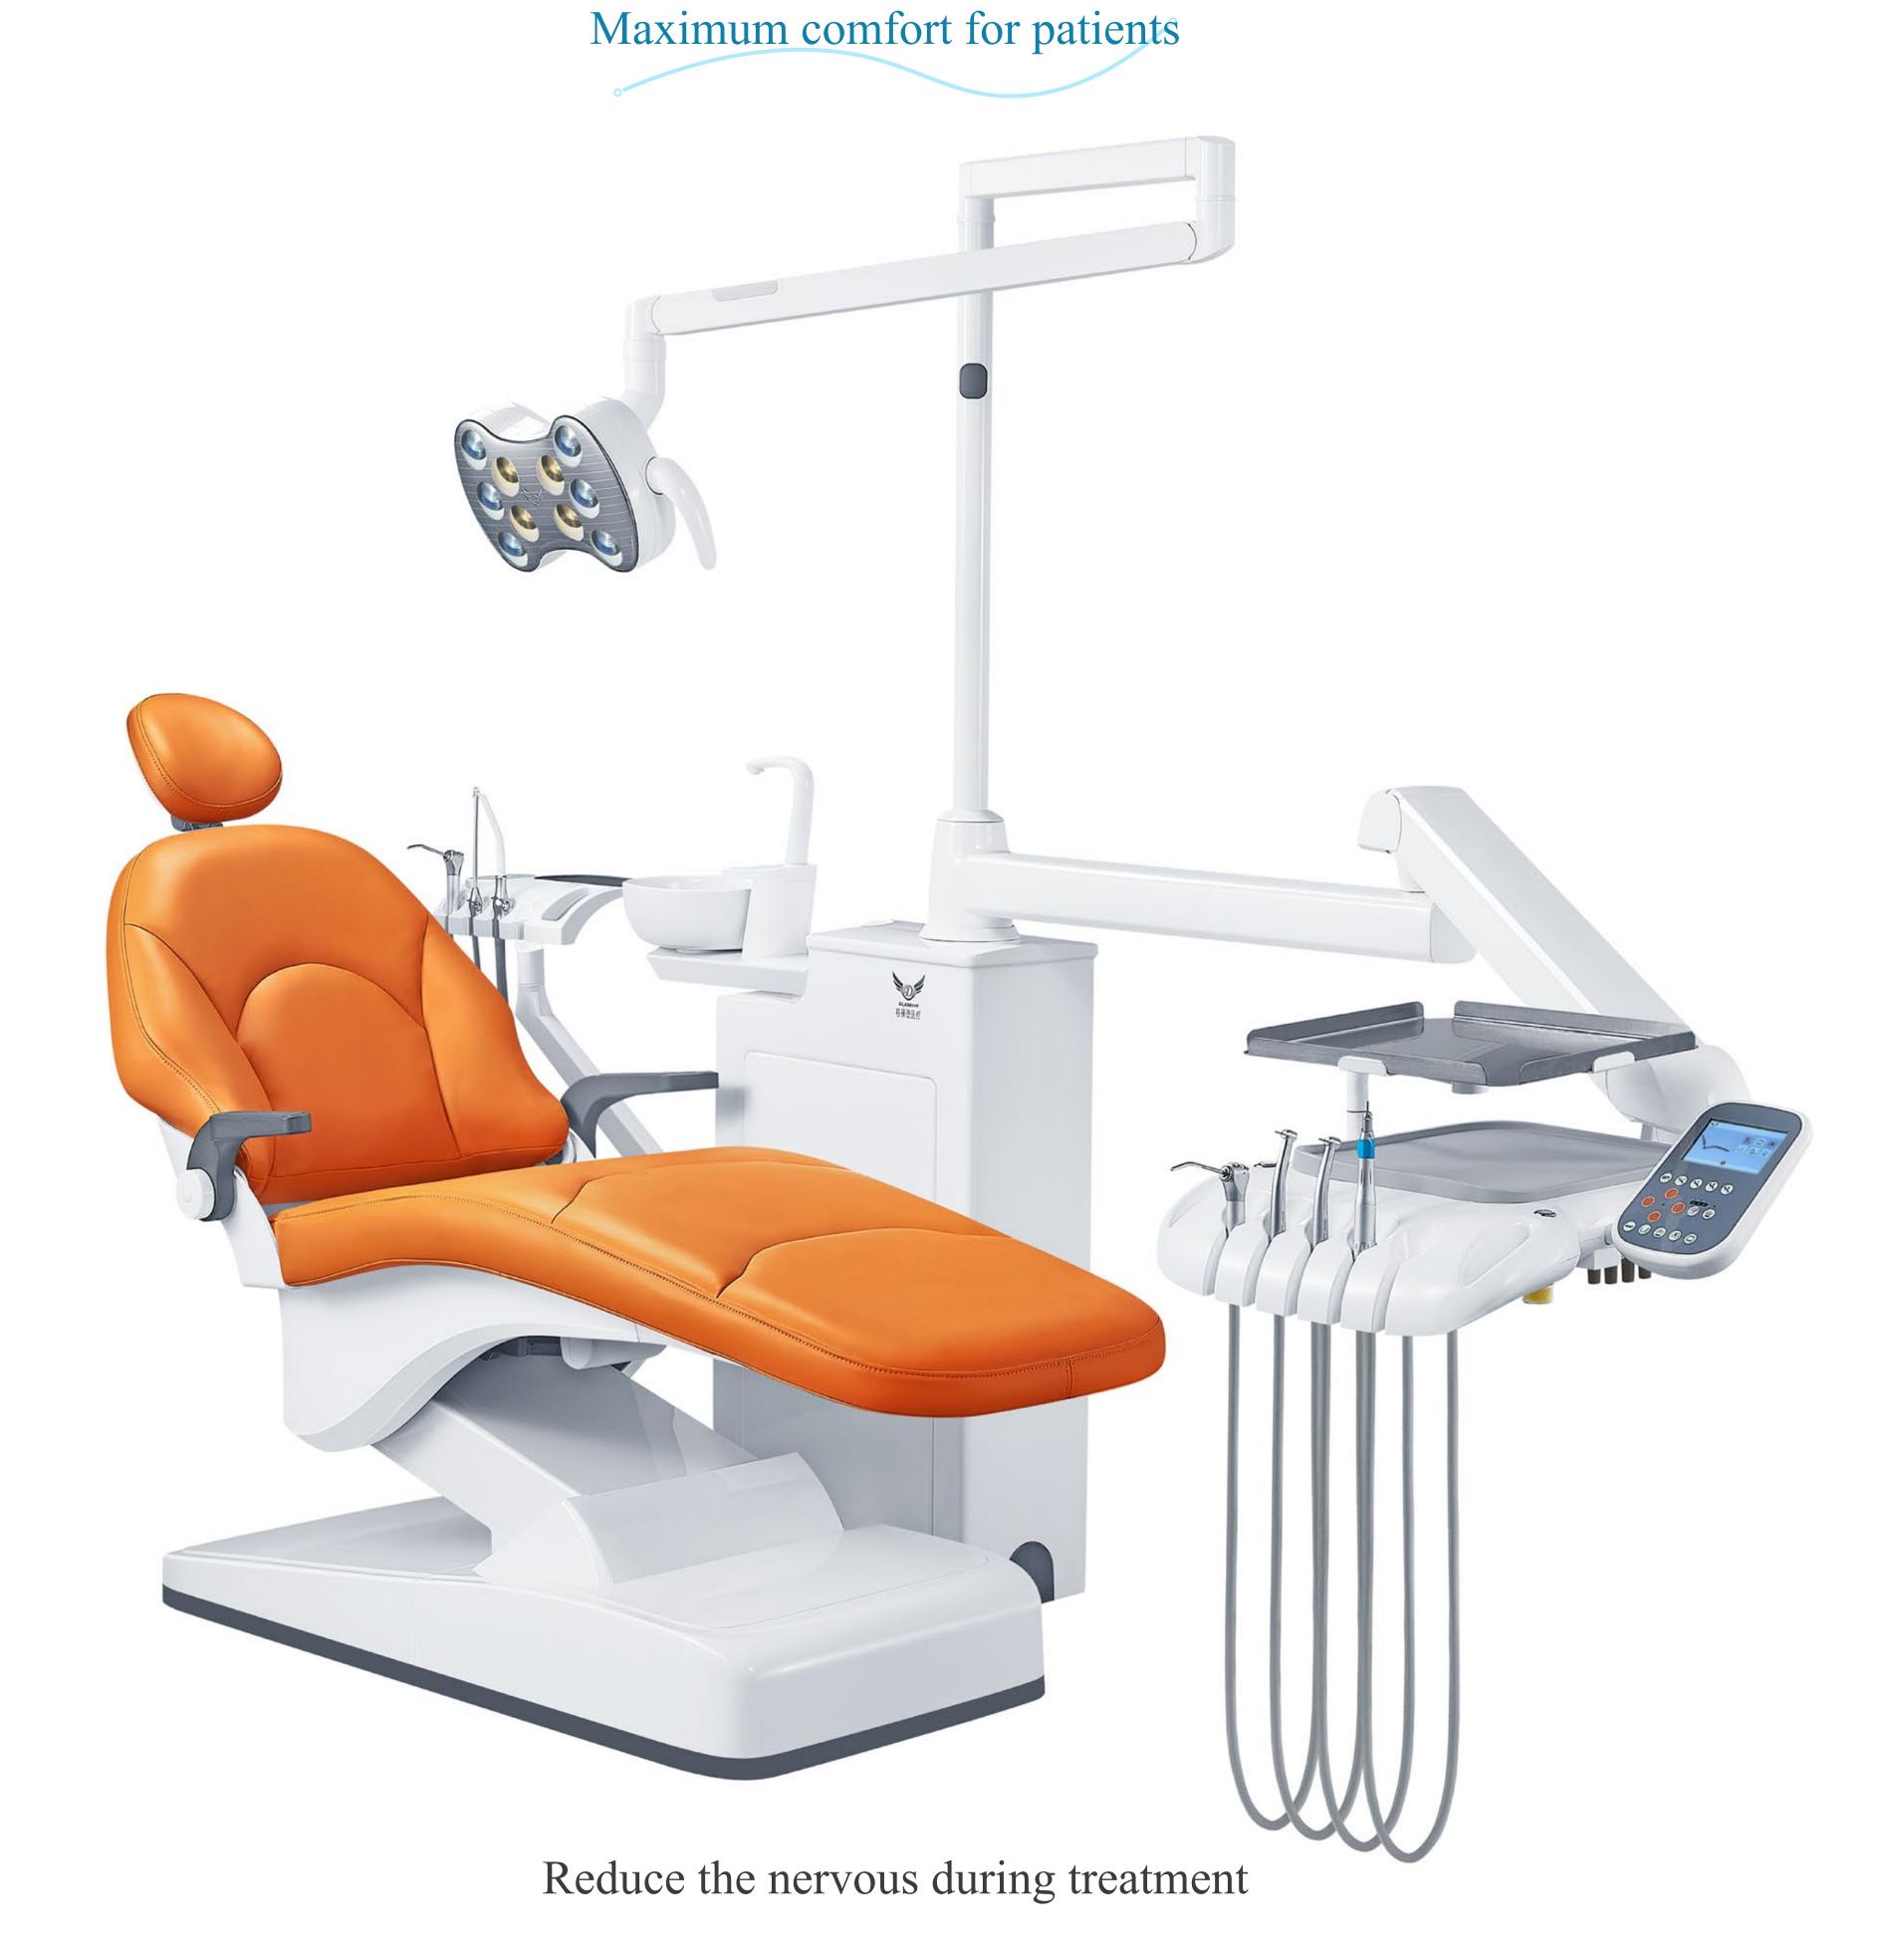

## — Beautiful and Generous

Combination of professional and connotation

Professional dental unit, created after repeated adjustments

A comfortable environment enables patients to adapt faster and receive treatment more easily; Even with long-term treatment, patients can still remain relaxed.