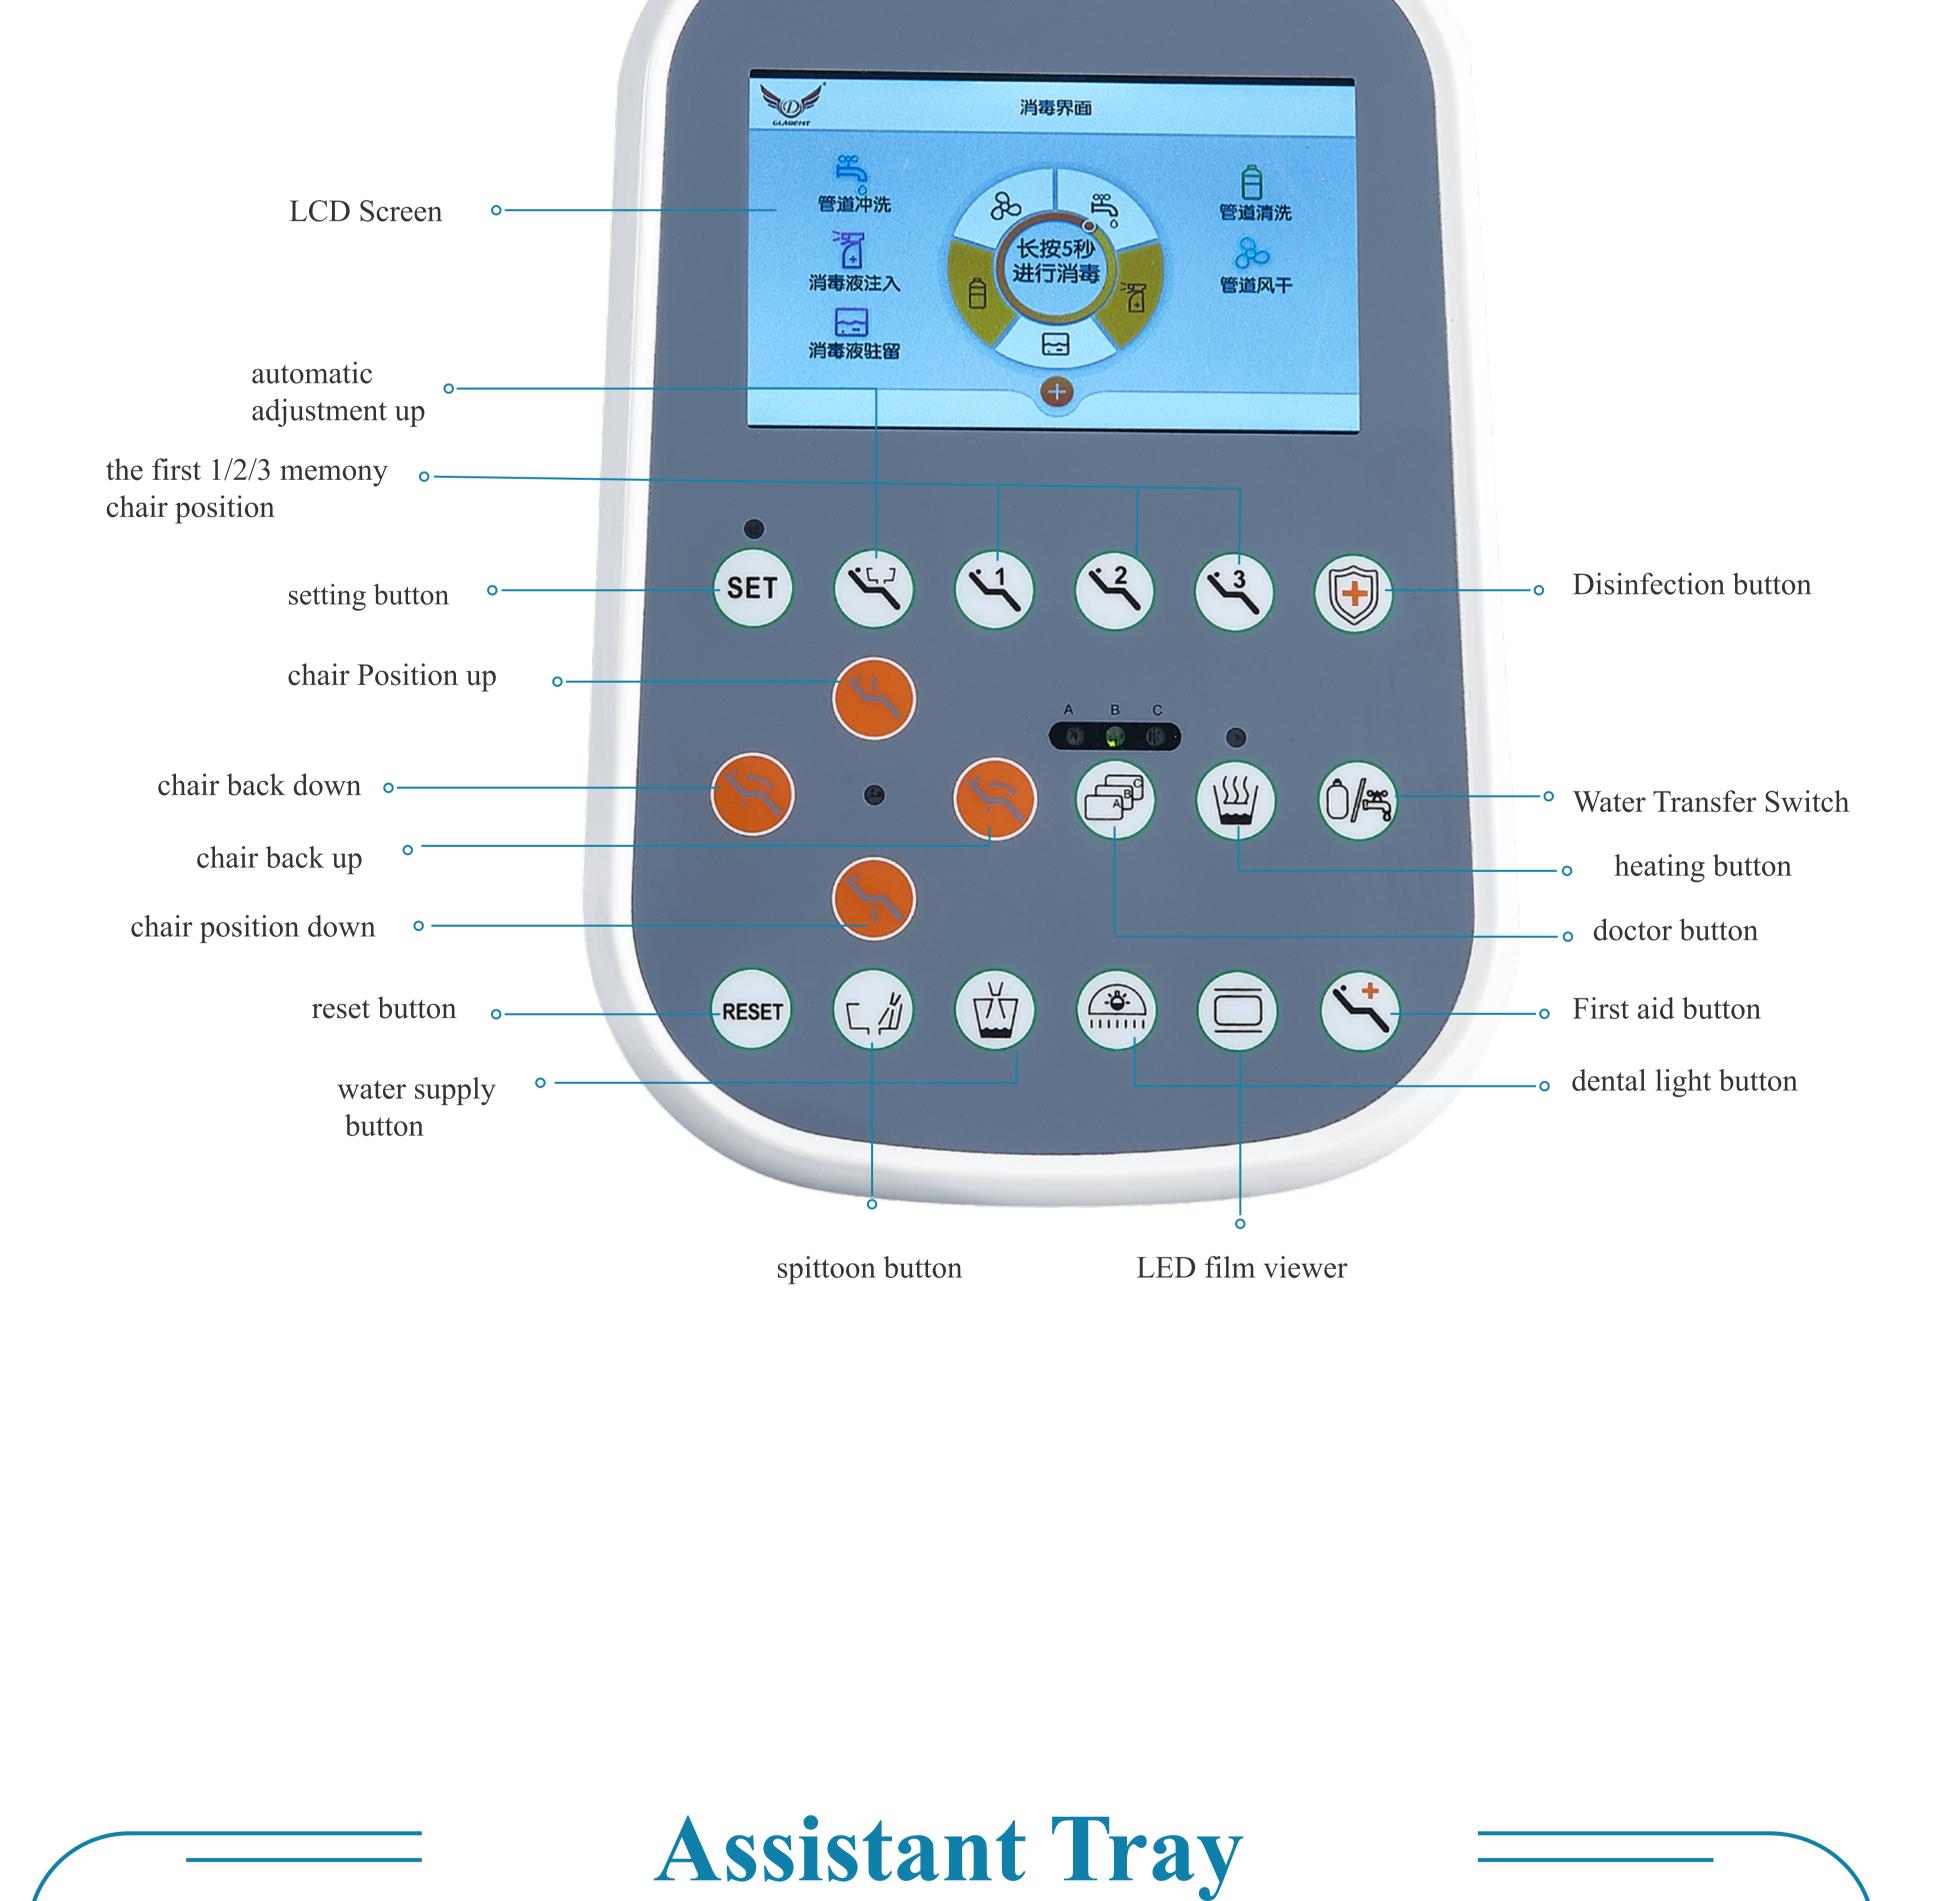

LCD screen

Assistant also has flexible operating space

the quality better The importance of assistants cannot be ignored. Add small details makes the assistant to cooperate with doctor more conveniently and make the treatment process smoother.