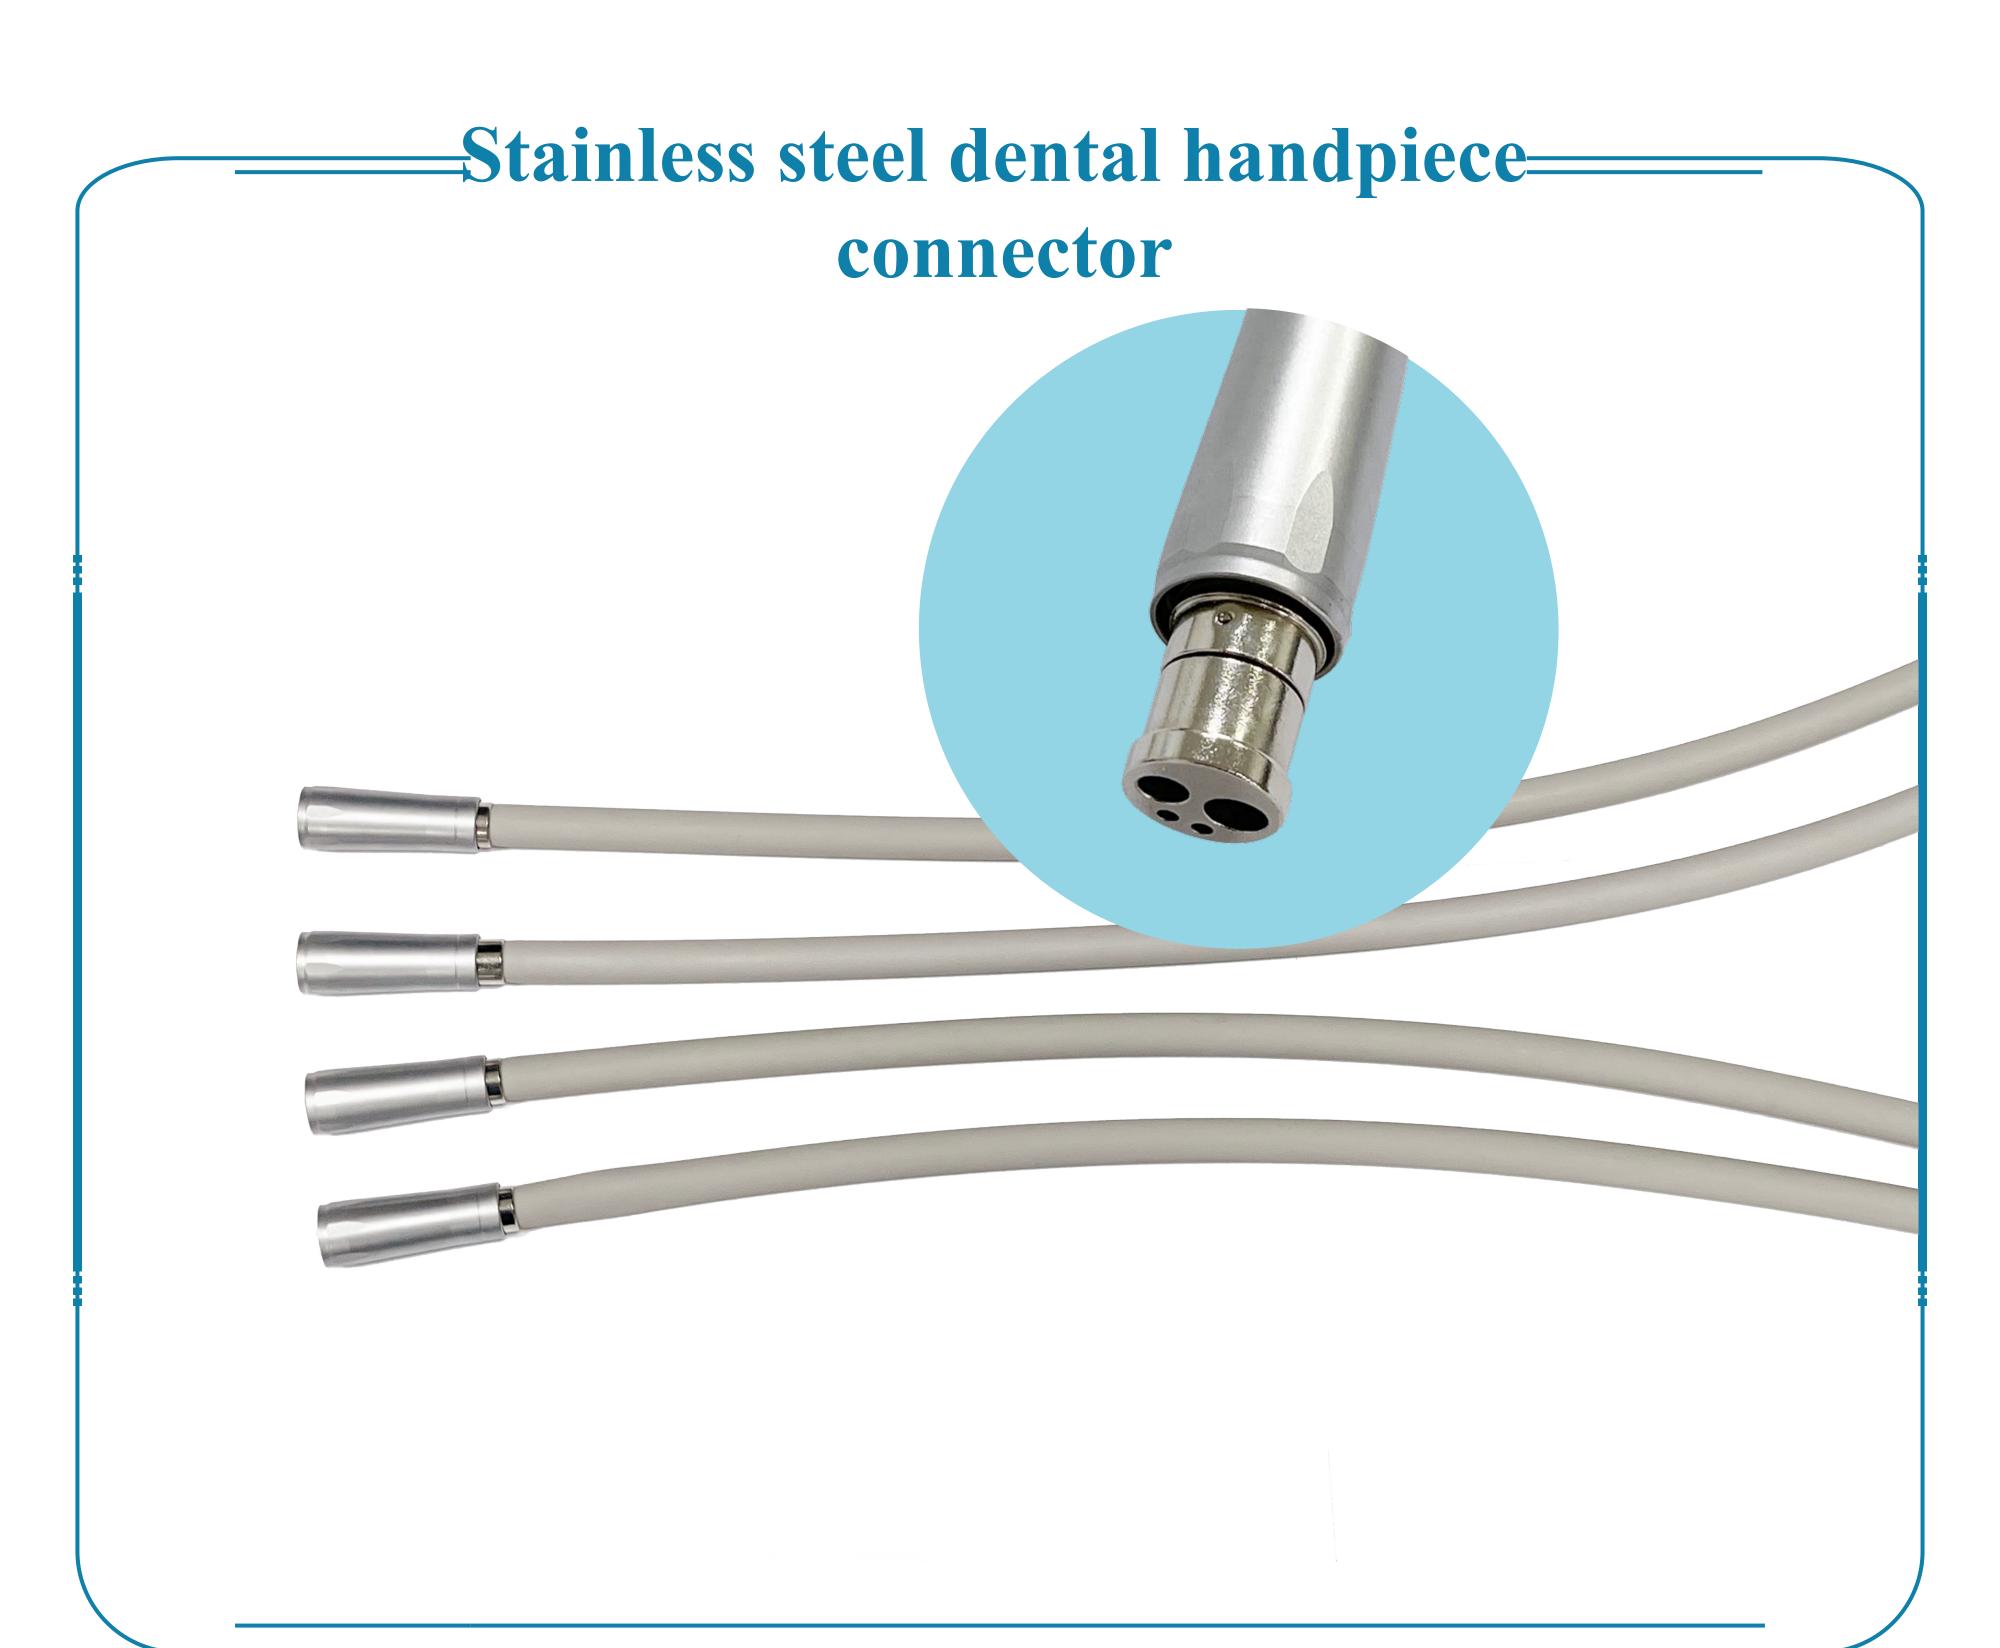

# Invisible places are also in perfect order

The floor-fix box split design of the chassis makes the dental unit more stable and safer. Open the side cover of the unit box, you can clearly distinguish each water and air pipeline which is convenient for maintenance.