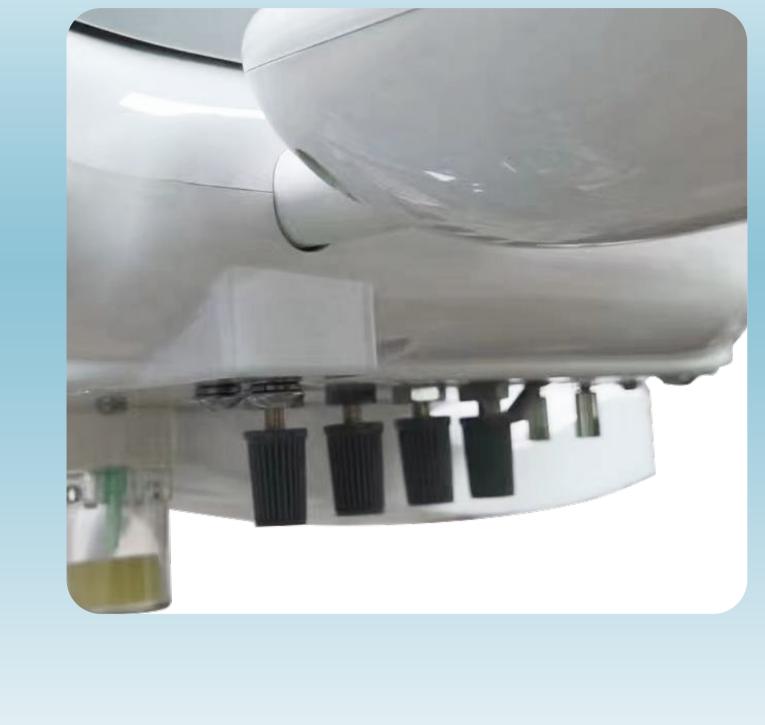

# Invisible places are also in perfect order

The floor-fix box split design of the chassis makes the dental unit more stable and safer. Open the side cover of the unit box, you can clearly distinguish each water and air pipeline which is convenient for maintenance.