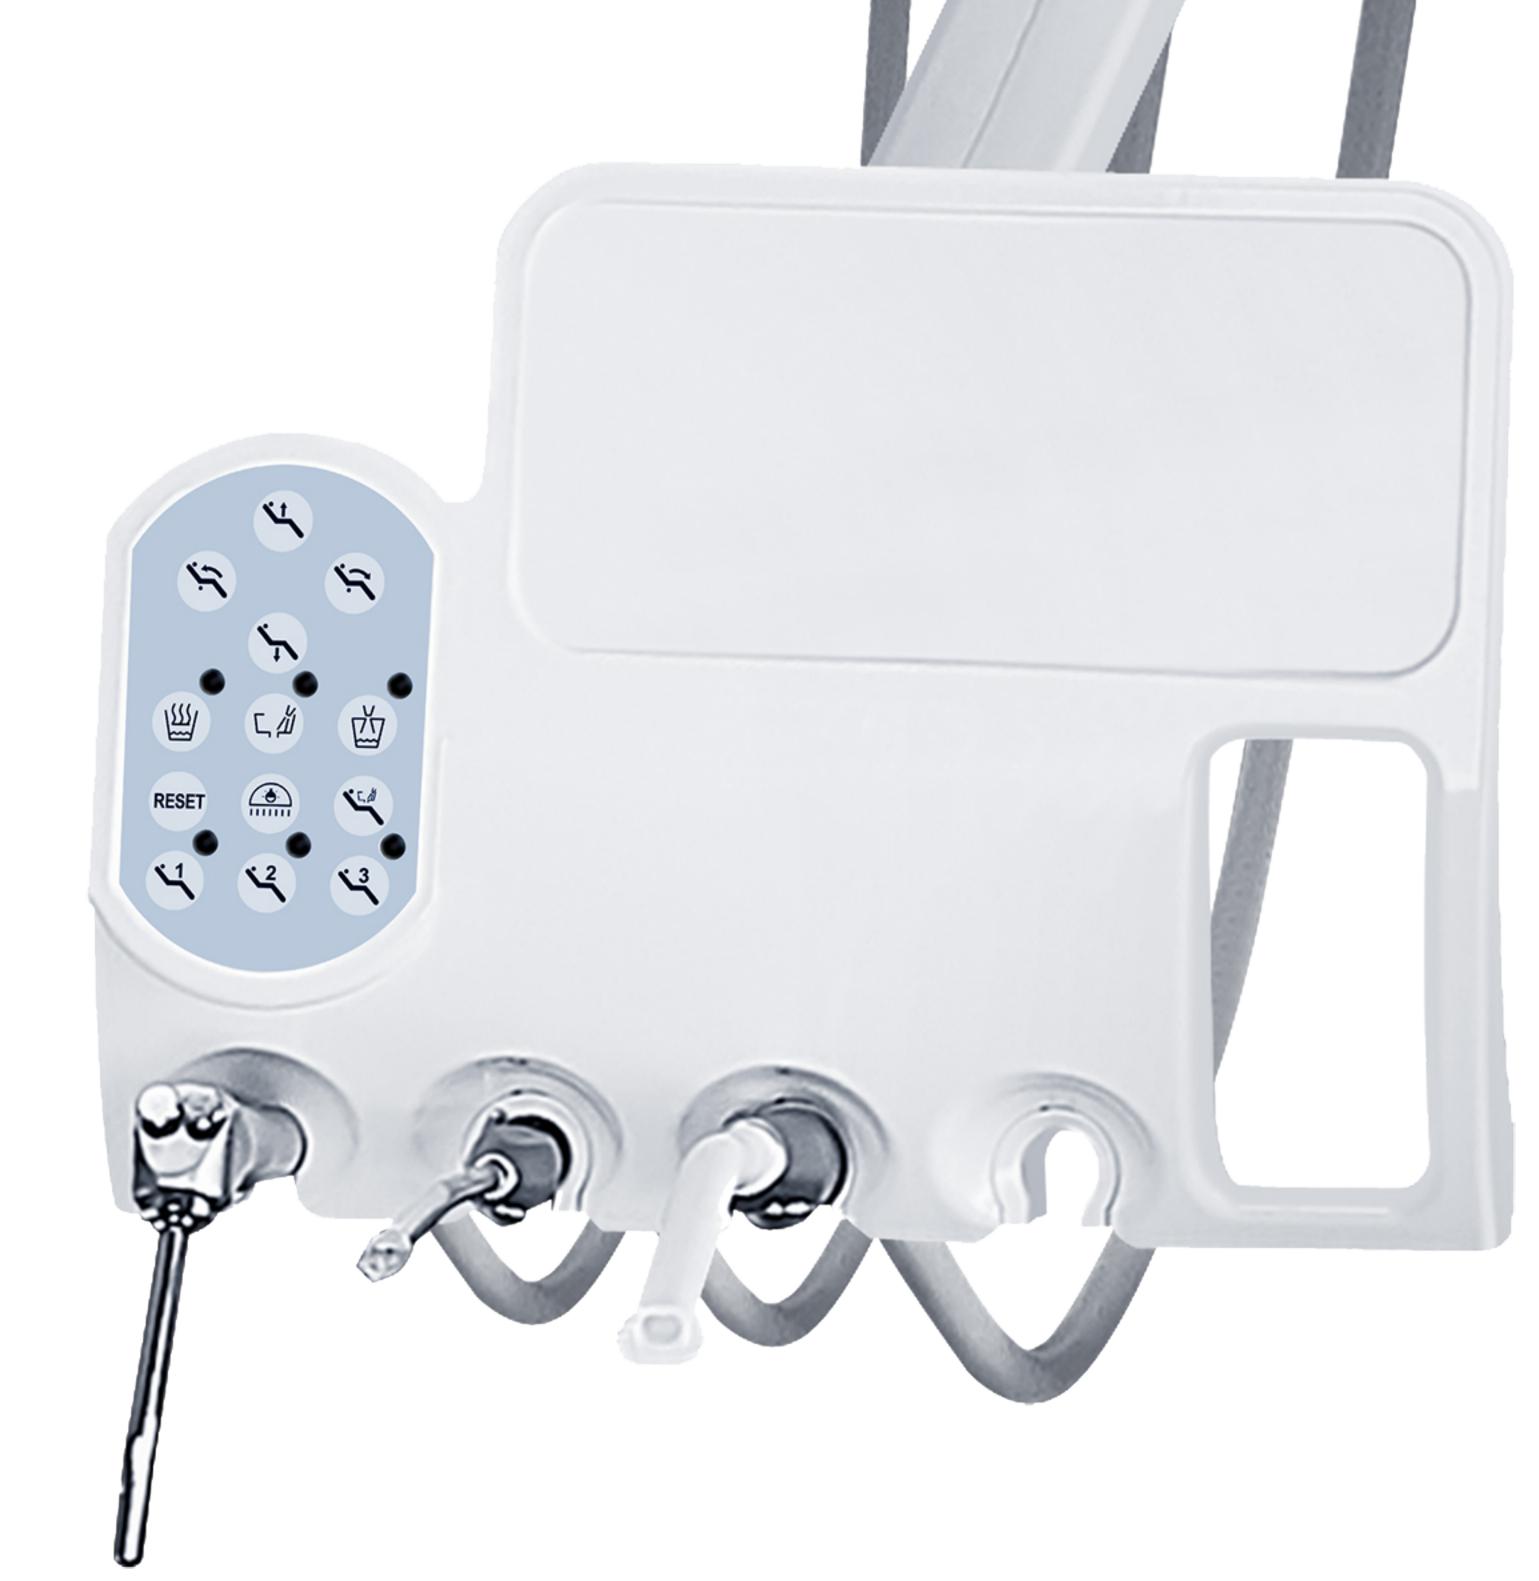

LCD screen

Assistant also has flexible operating space

the quality better The importance of assistants cannot be ignored. Add small details makes the assistant to cooperate with doctor more conveniently and make the treatment process smoother.