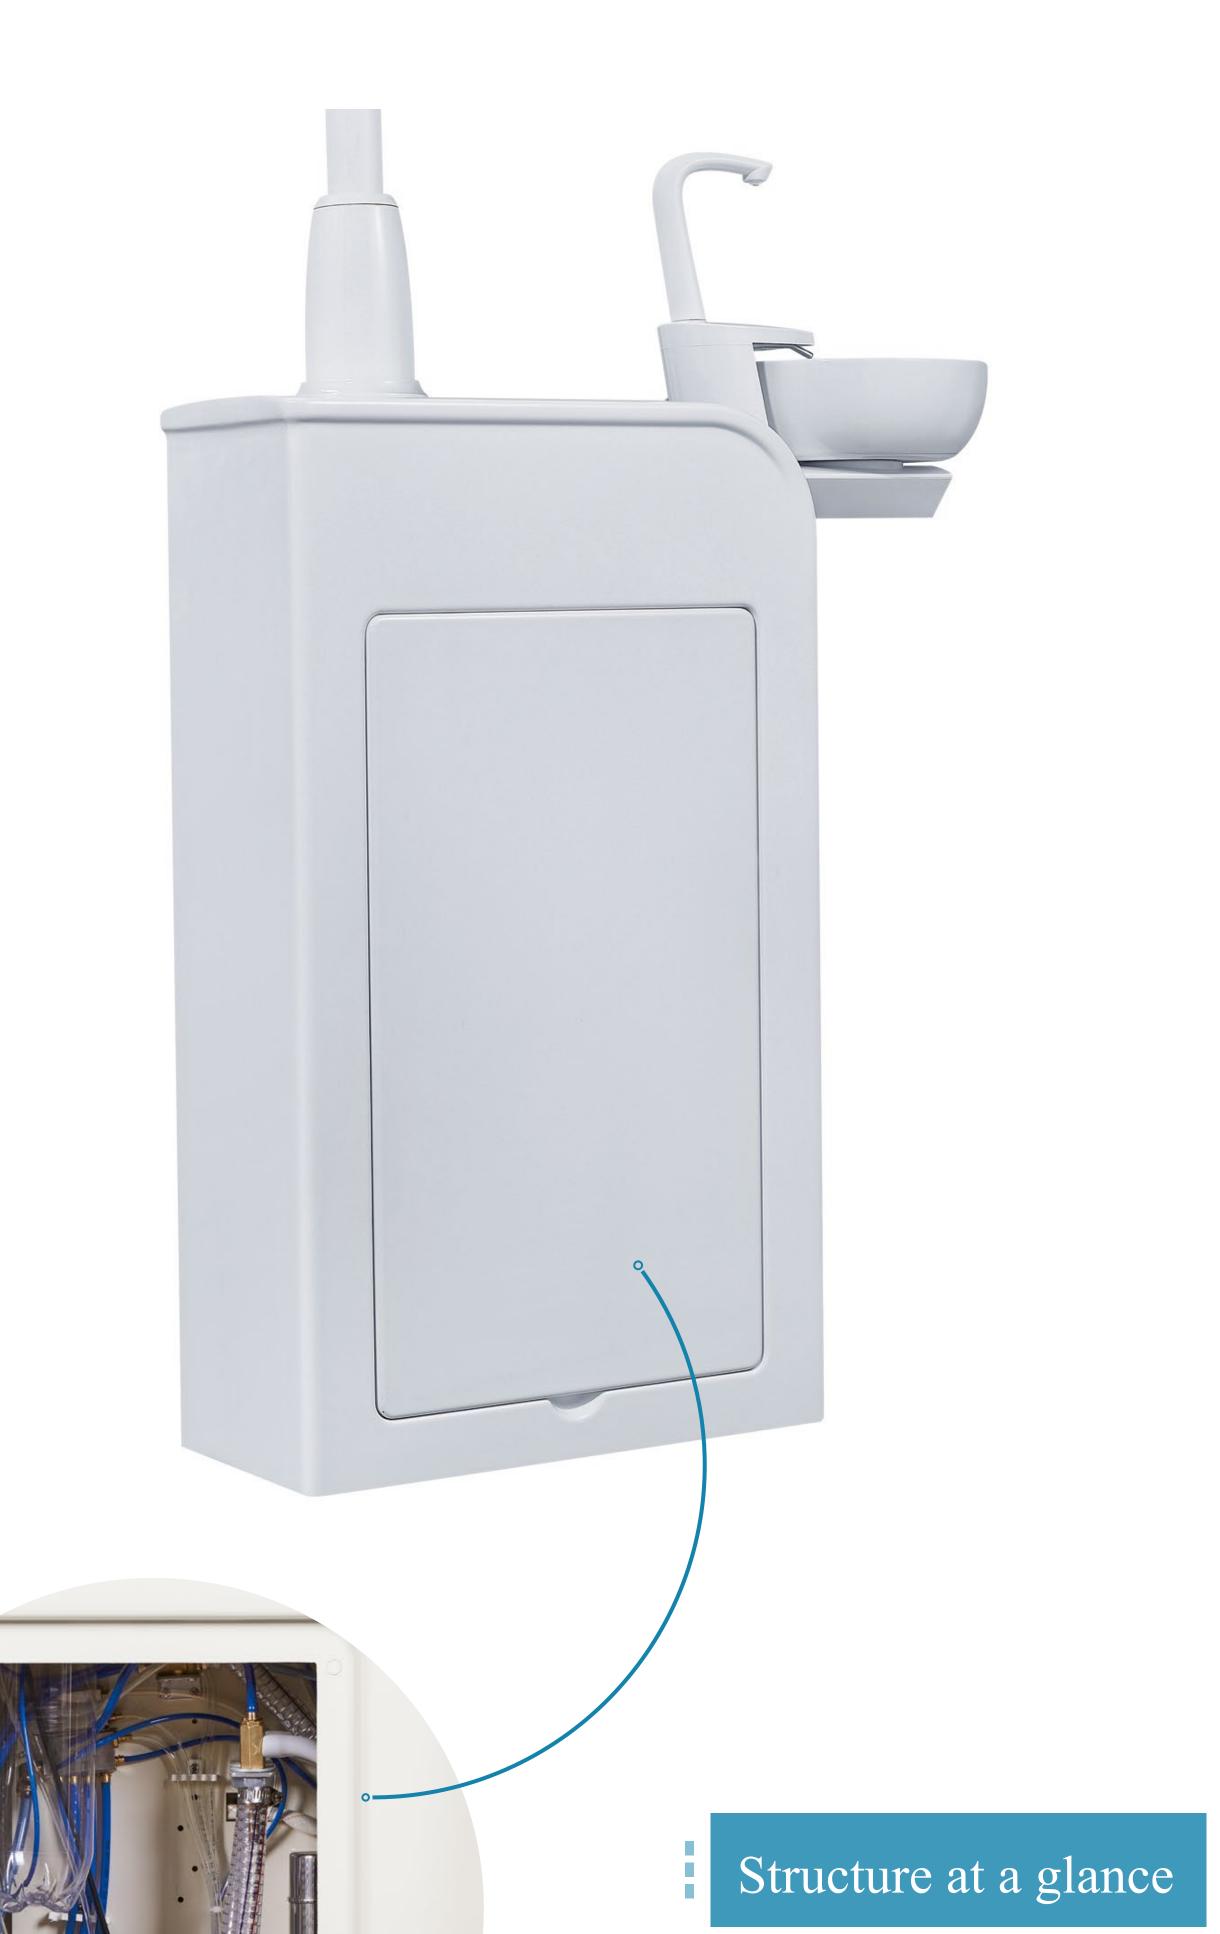

## Floor-fixed Box

Stable, sturdy and safer

Easy to maintain and clean

# Invisible places are also in perfect order

The floor-fix box split design of the chassis makes the dental unit more stable and safer. Open the side cover of the unit box, you can clearly distinguish each water and air pipeline which is convenient for maintenance.

## Built Out Floor Box

Safe closed design Convenient and practical