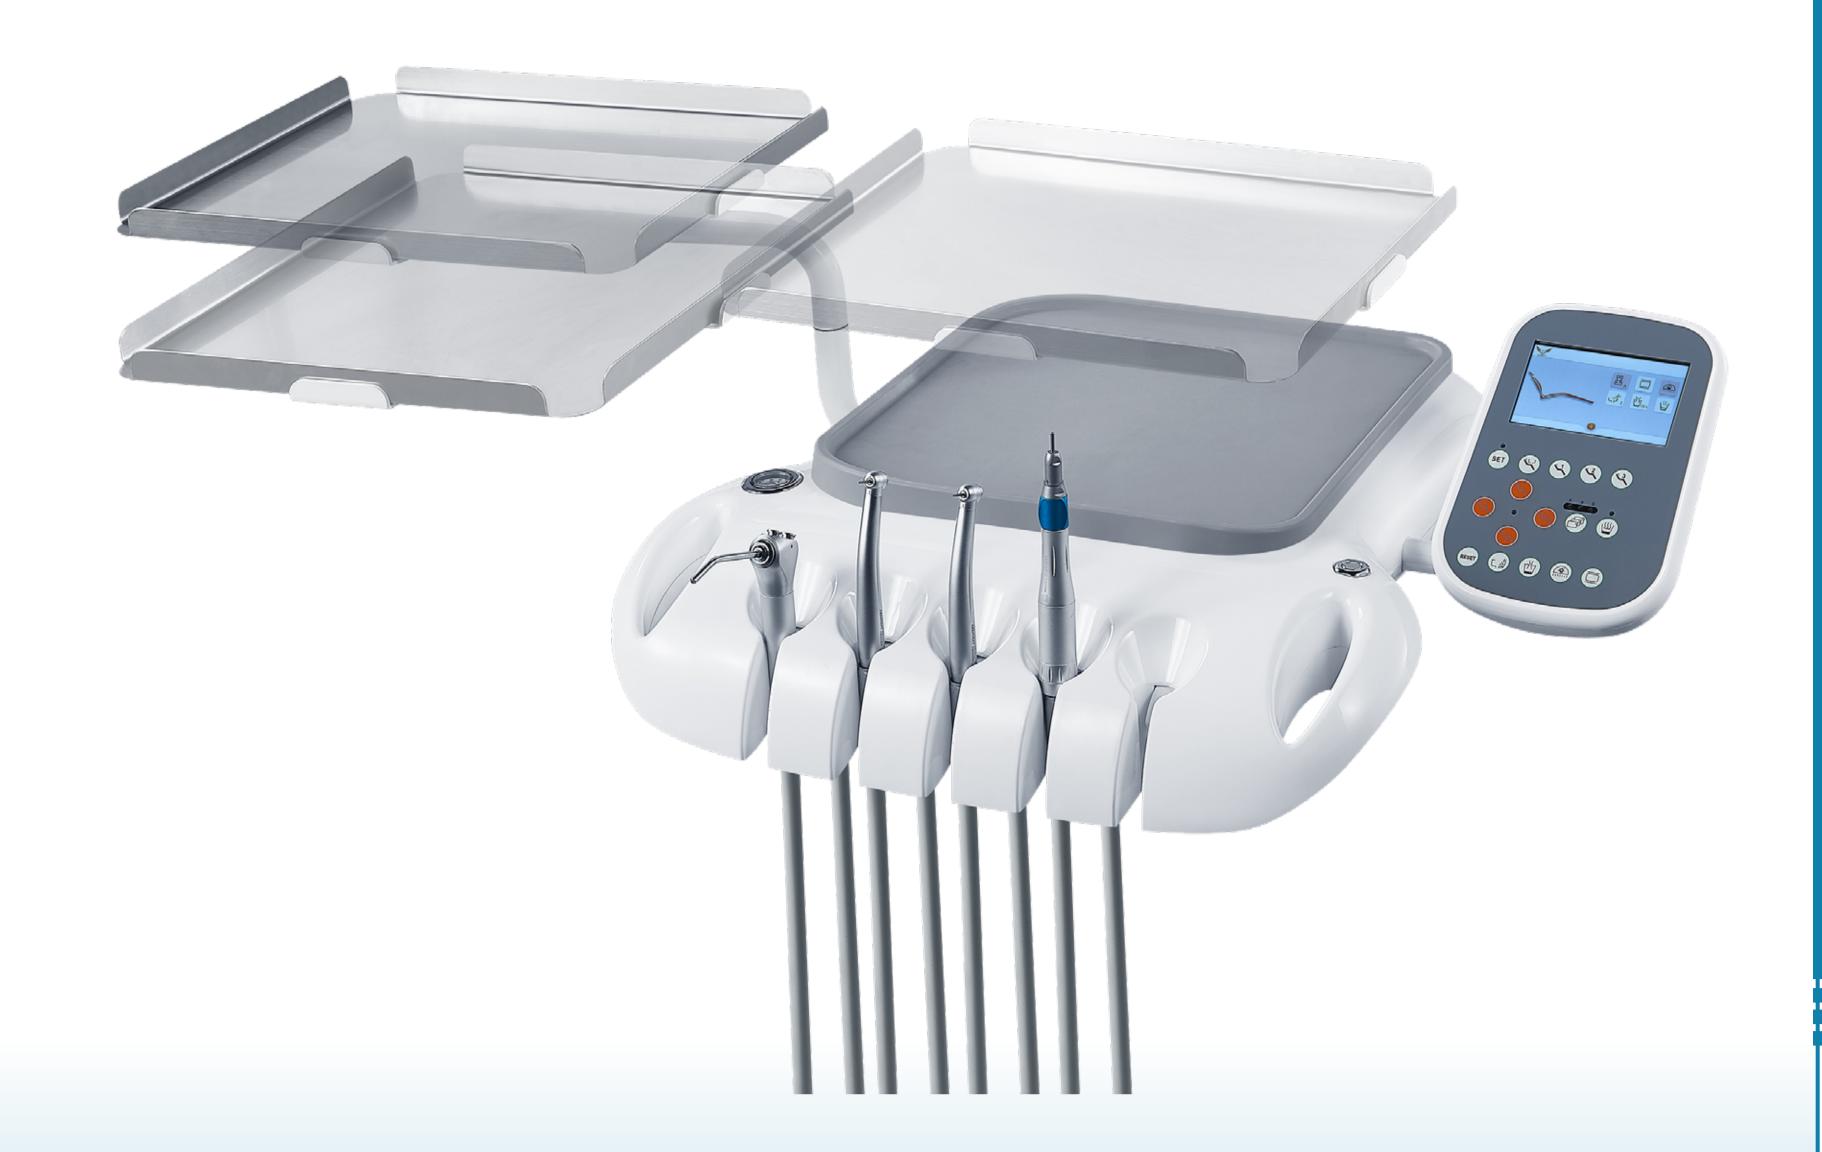

Plenty of space, the treatment process is more smooth

Non-slip silicone pad

Aluminum handle for easy operation

air switch.

One-key water, electricity, and

balance arm (stable, fashionable)

European style luxury easy-running

LCD screen

Assistant also has flexible operating space

the quality better The importance of assistants cannot be ignored. Add small details makes the assistant to cooperate with doctor more conveniently and make the treatment process smoother.