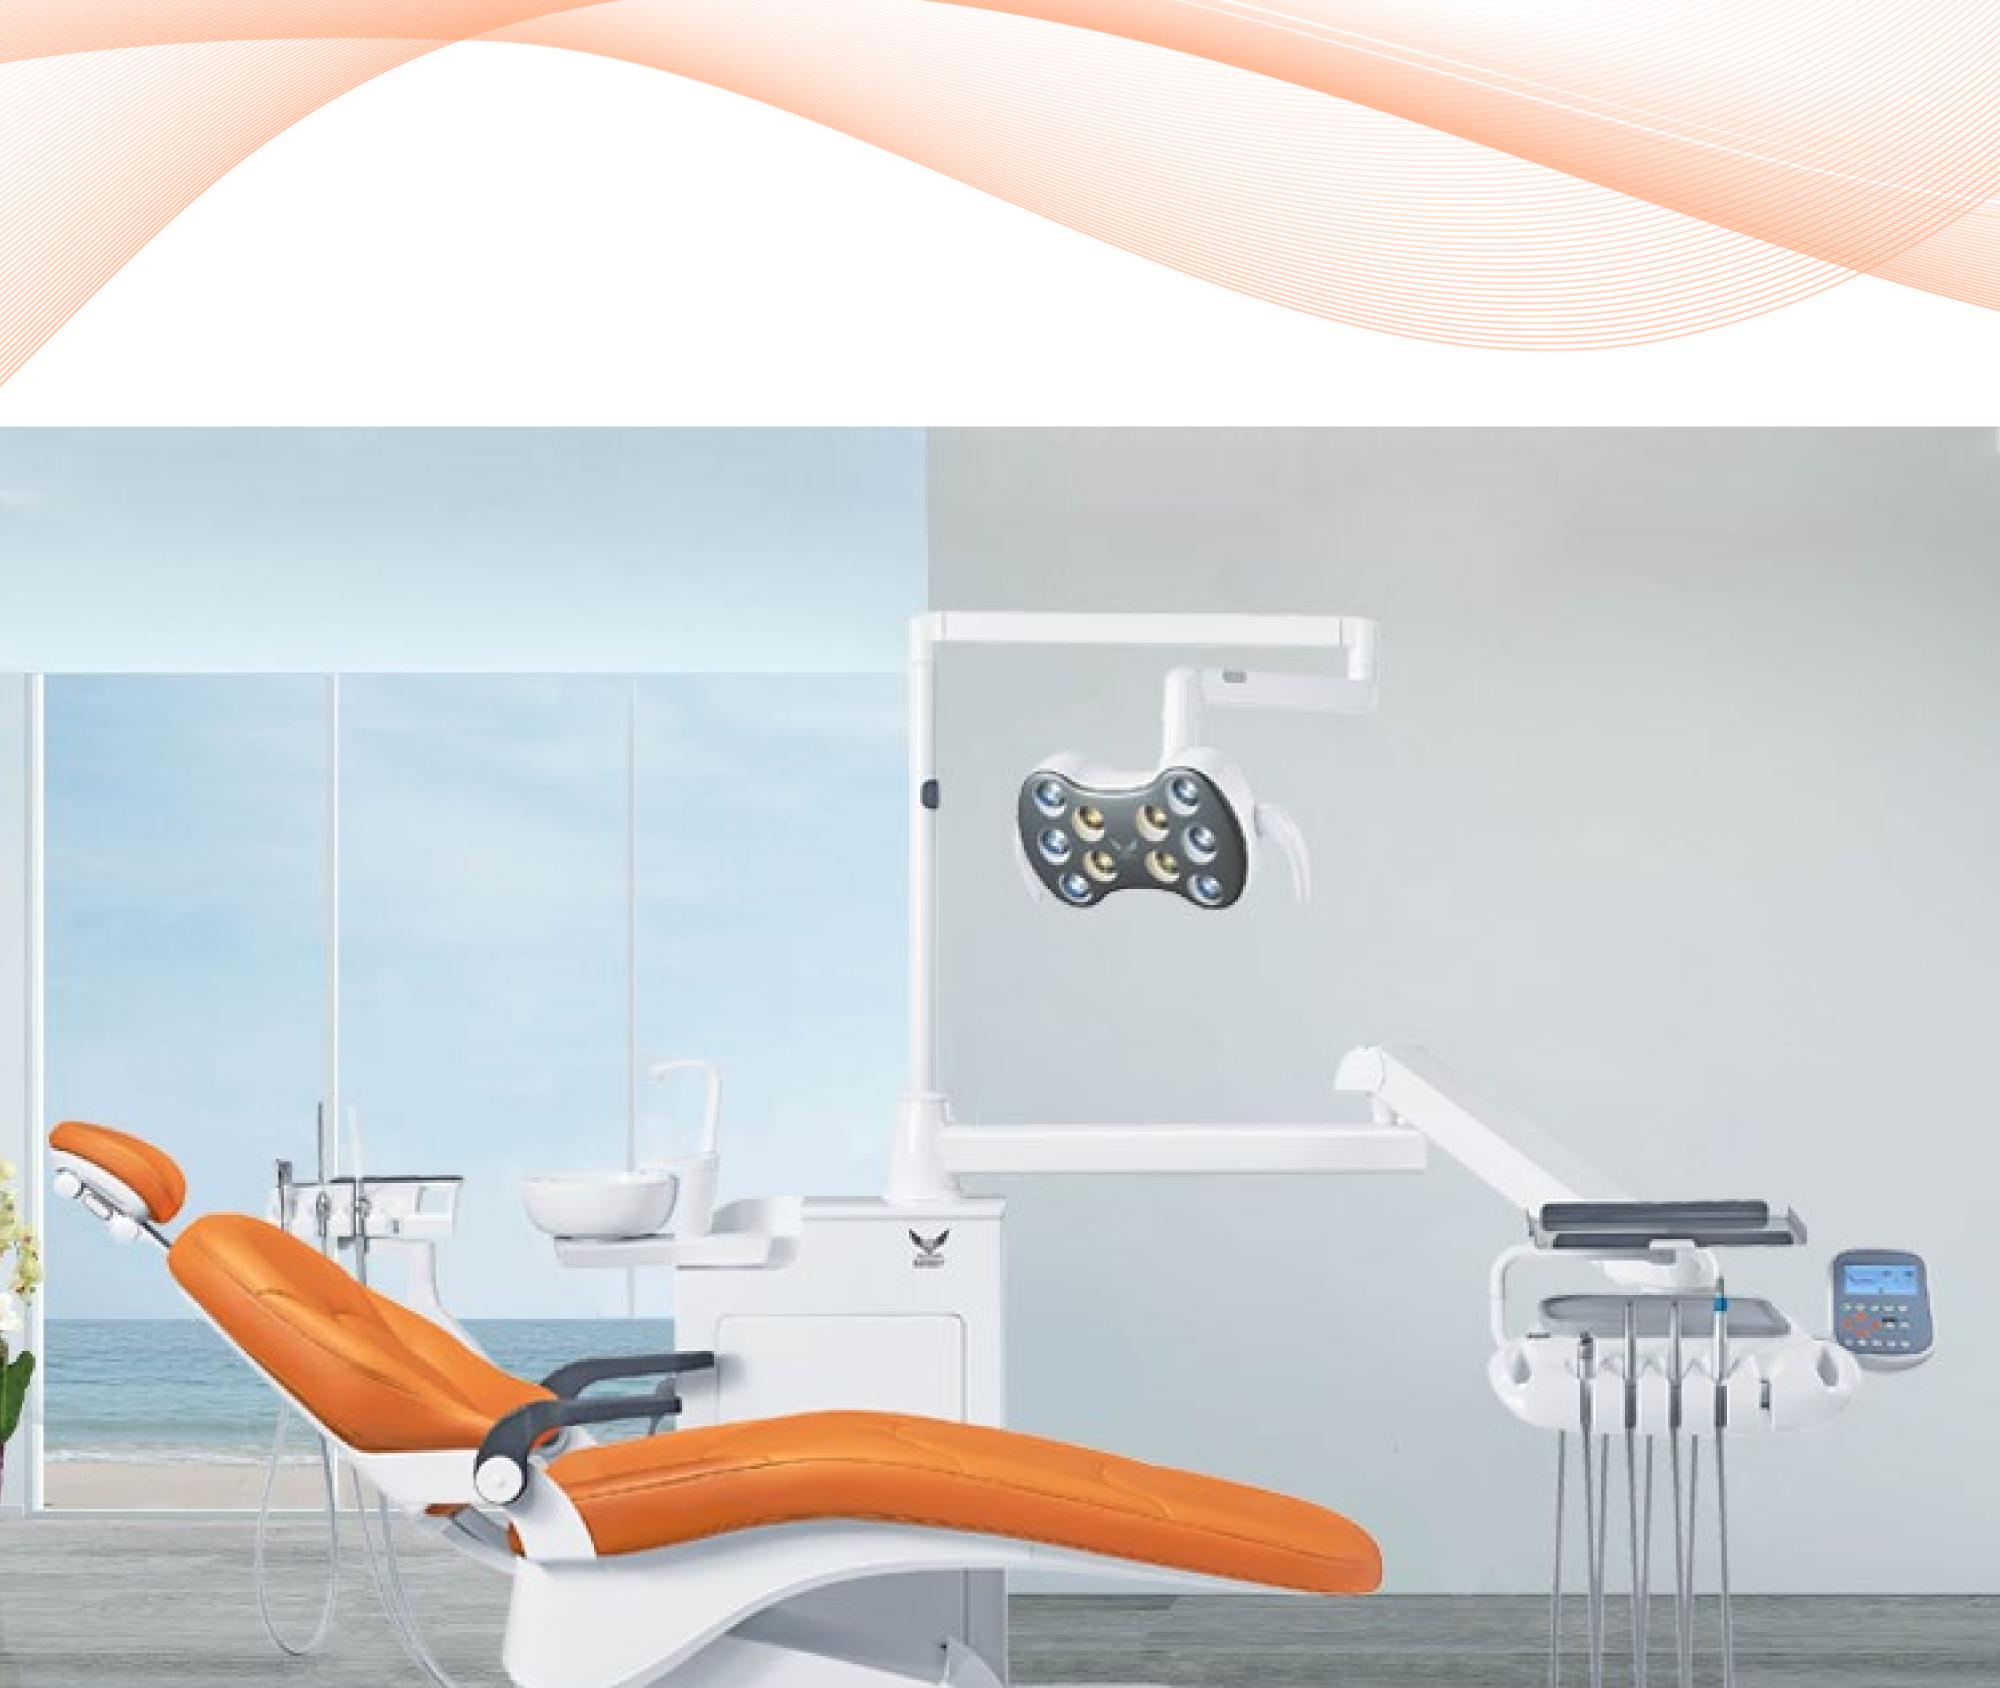

Gladent Medical





## Floor-fixed Design With excellent stability°





Ergonomic Solutions

## PRODUCT DETAILS

## — Beautiful and Generous

Combination of professional and connotation



Professional dental unit, created after repeated adjustments

A comfortable environment enables patients to adapt faster and receive treatment more easily; Even with long-term treatment, patients can still remain relaxed.

## Floor-fixed Box

Stable, sturdy and safer



Easy to maintain and clean

# Invisible places are also in perfect order

The floor-fix box split design of the chassis makes the dental unit more stable and safer. Open the side cover of the unit box, you can clearly distinguish each water and air pipeline which is convenient for maintenance.



It can be rotated 90° inward which is

Ceramic Spittoon

convenient for patients to use



Ceramic material.Si