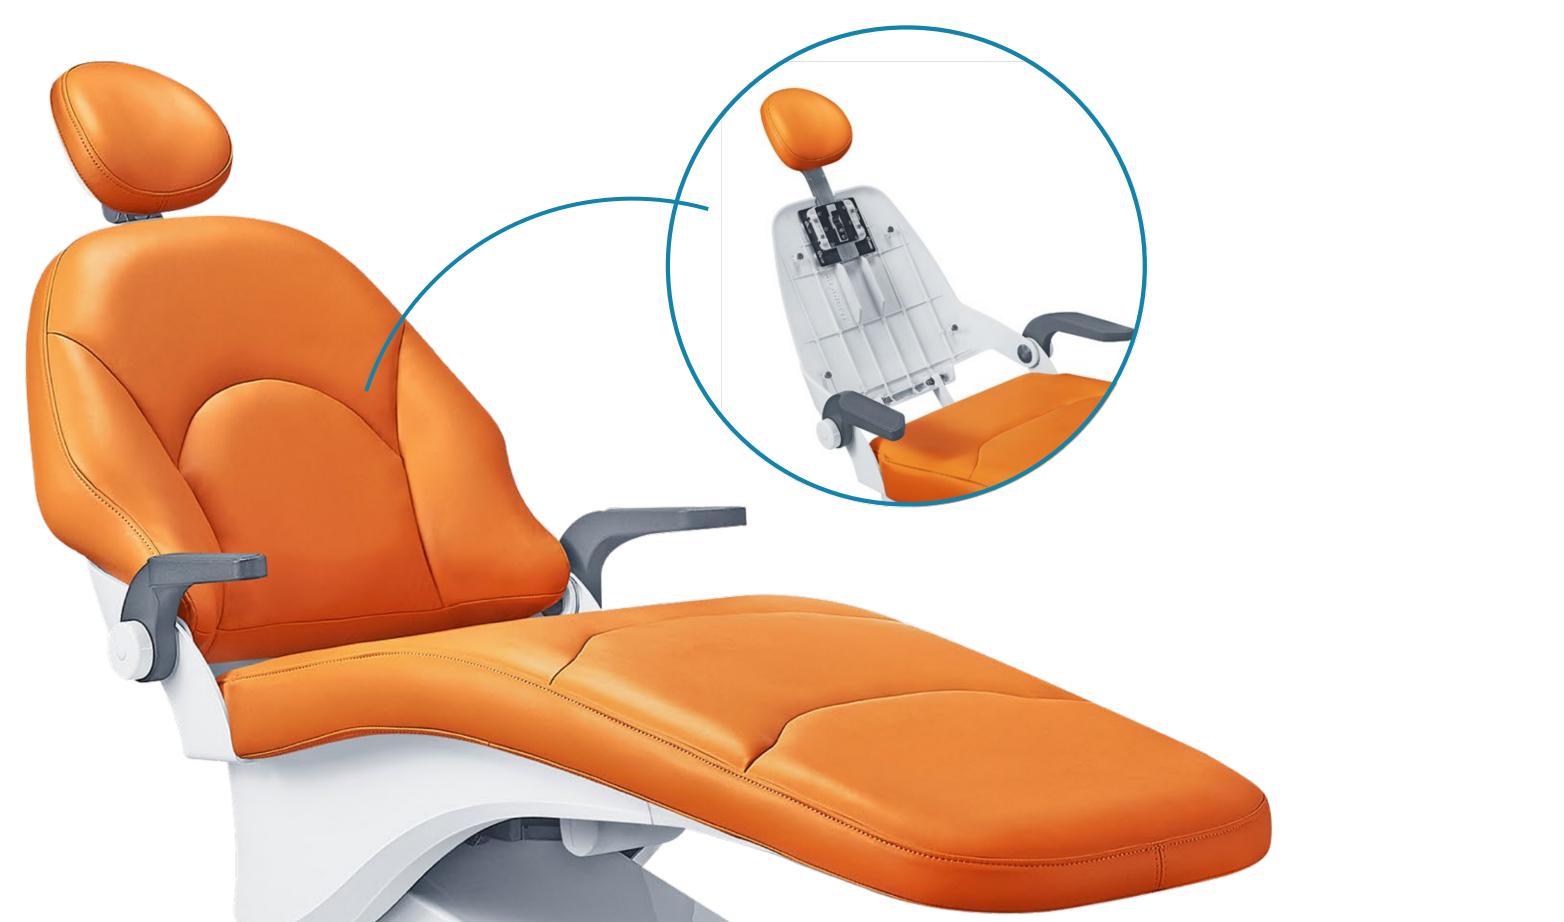

switch can adjust the stepless gear. Low grade>8000Lx, high grade>20000Lx.

Imported Micro

Fiber Leather Cushion

Luxury chair cushions are high-end and elegant

experience in the treatment process. Let the patient have a sense of support

Embracing cushion touch

The high-quality micro fiber leather cushion has soft and breathable

characteristics, smooth and comfortable to the touch, the overall shape is

elegant, and the backrest is wide and comfortable which optimizes the

being embraced.

Cast aluminum chair backrest

Using precision die-casting technology;

treatment.

So that the patient can rely on it safely during