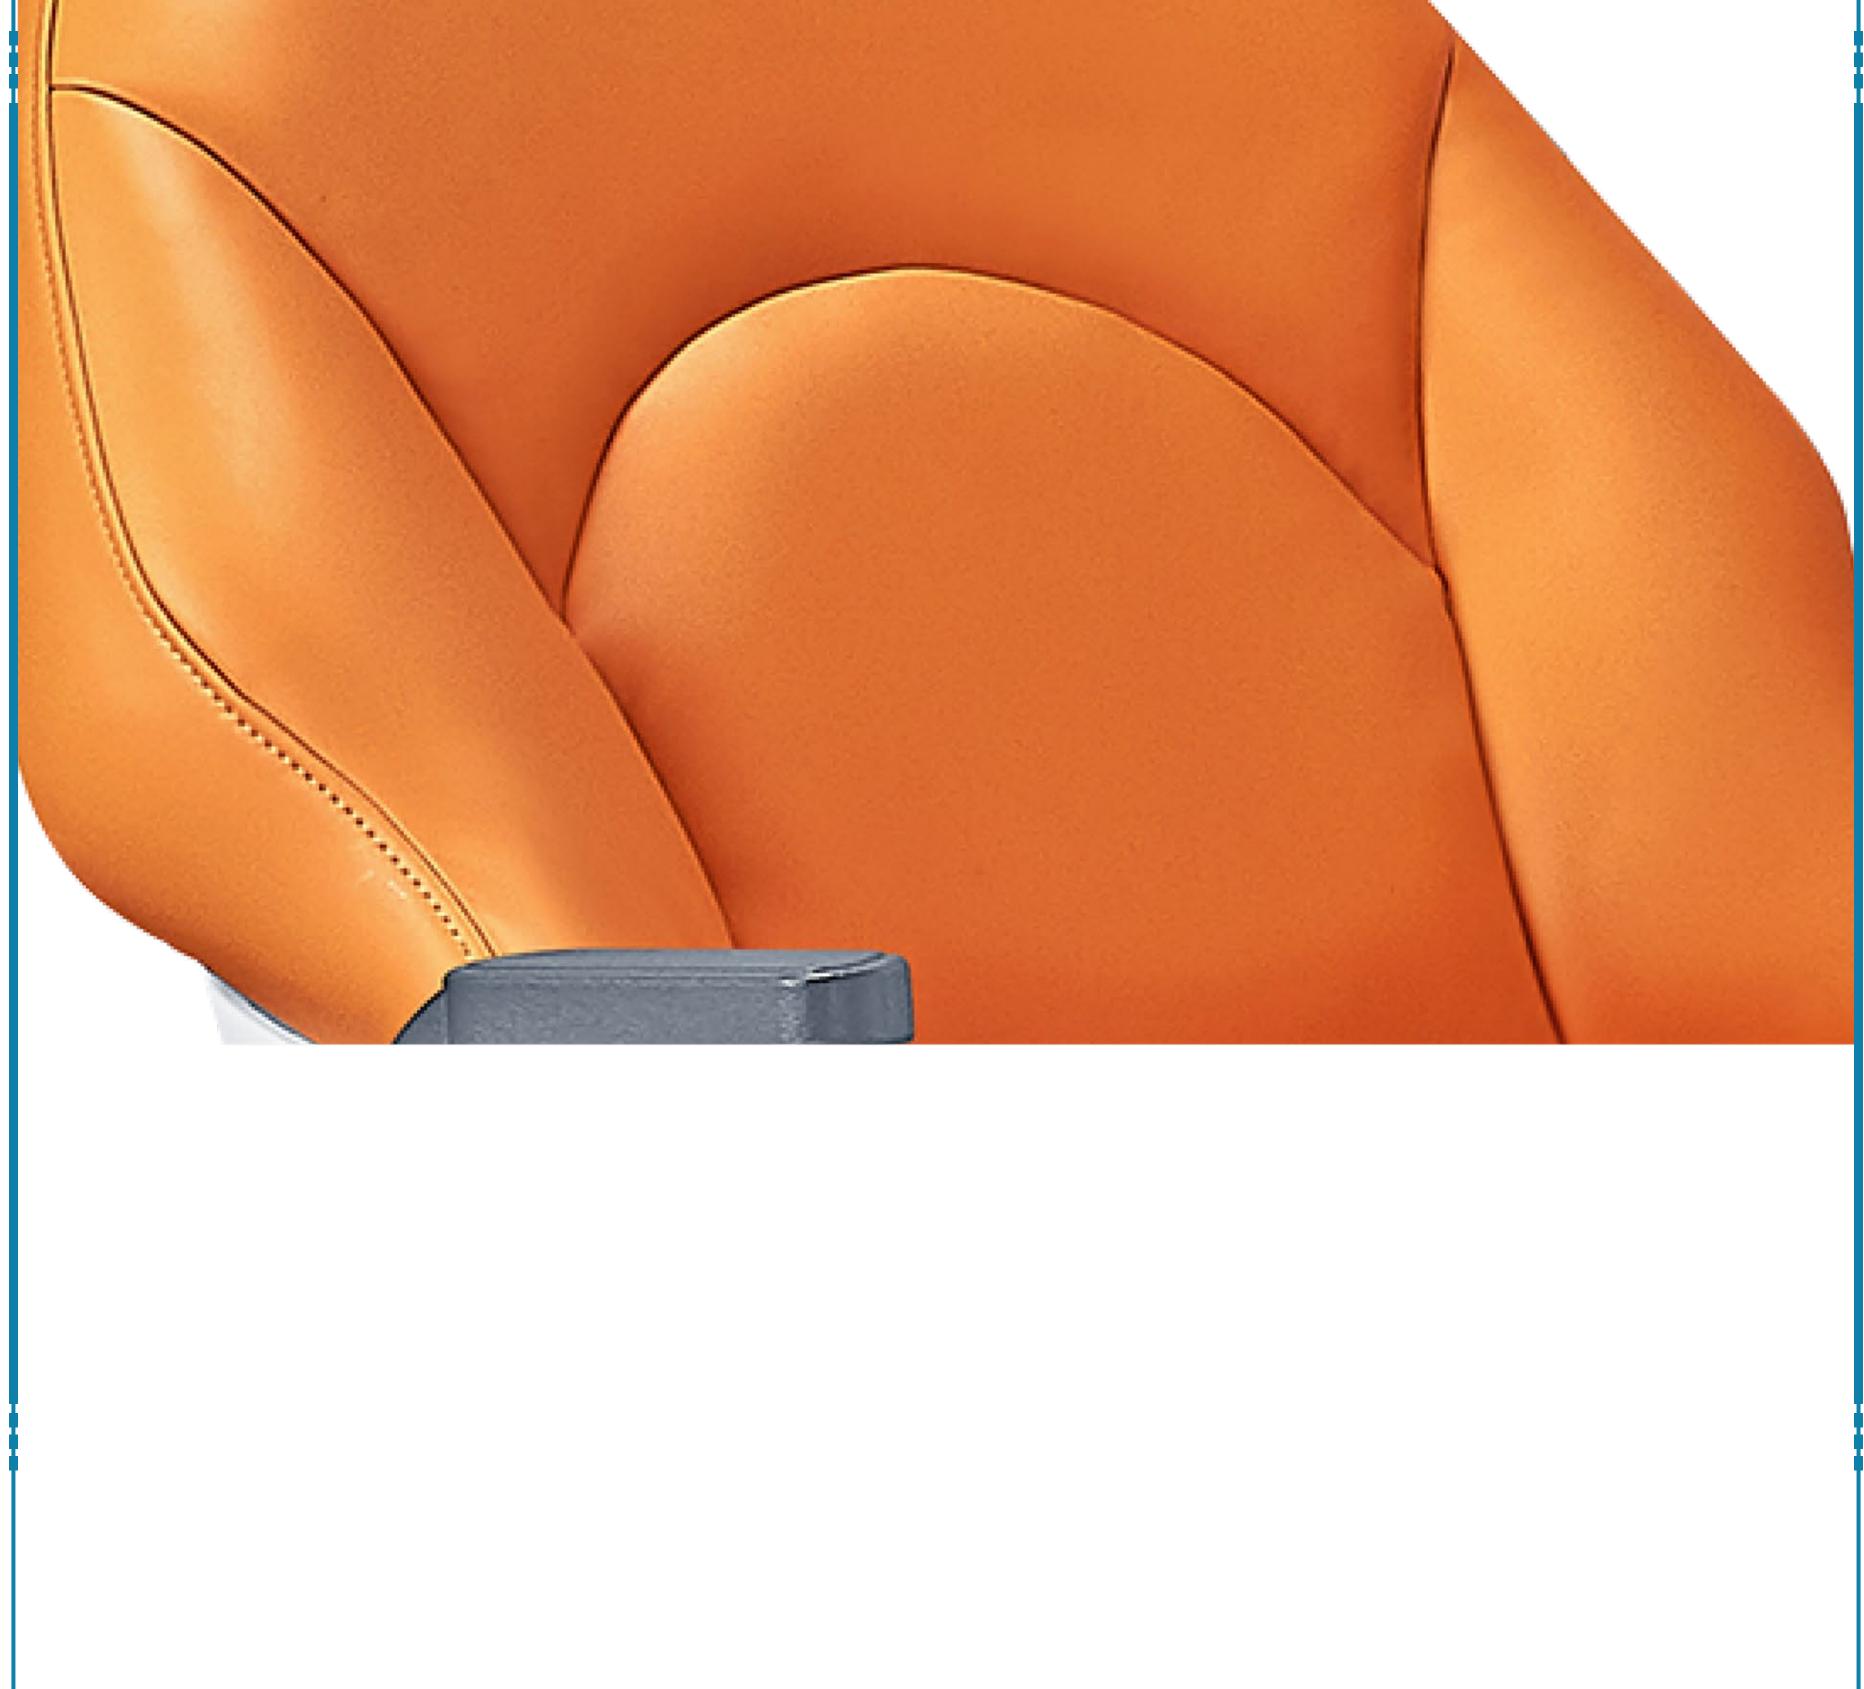

switch can adjust the stepless gear. Low grade>8000Lx, high grade>20000Lx.

Imported Micro

Fiber Leather Cushion

Luxury chair cushions are high-end and elegant

experience in the treatment process. Let the patient have a sense of support

Embracing cushion touch

The high-quality micro fiber leather cushion has soft and breathable

characteristics, smooth and comfortable to the touch, the overall shape is

elegant, and the backrest is wide and comfortable which optimizes the