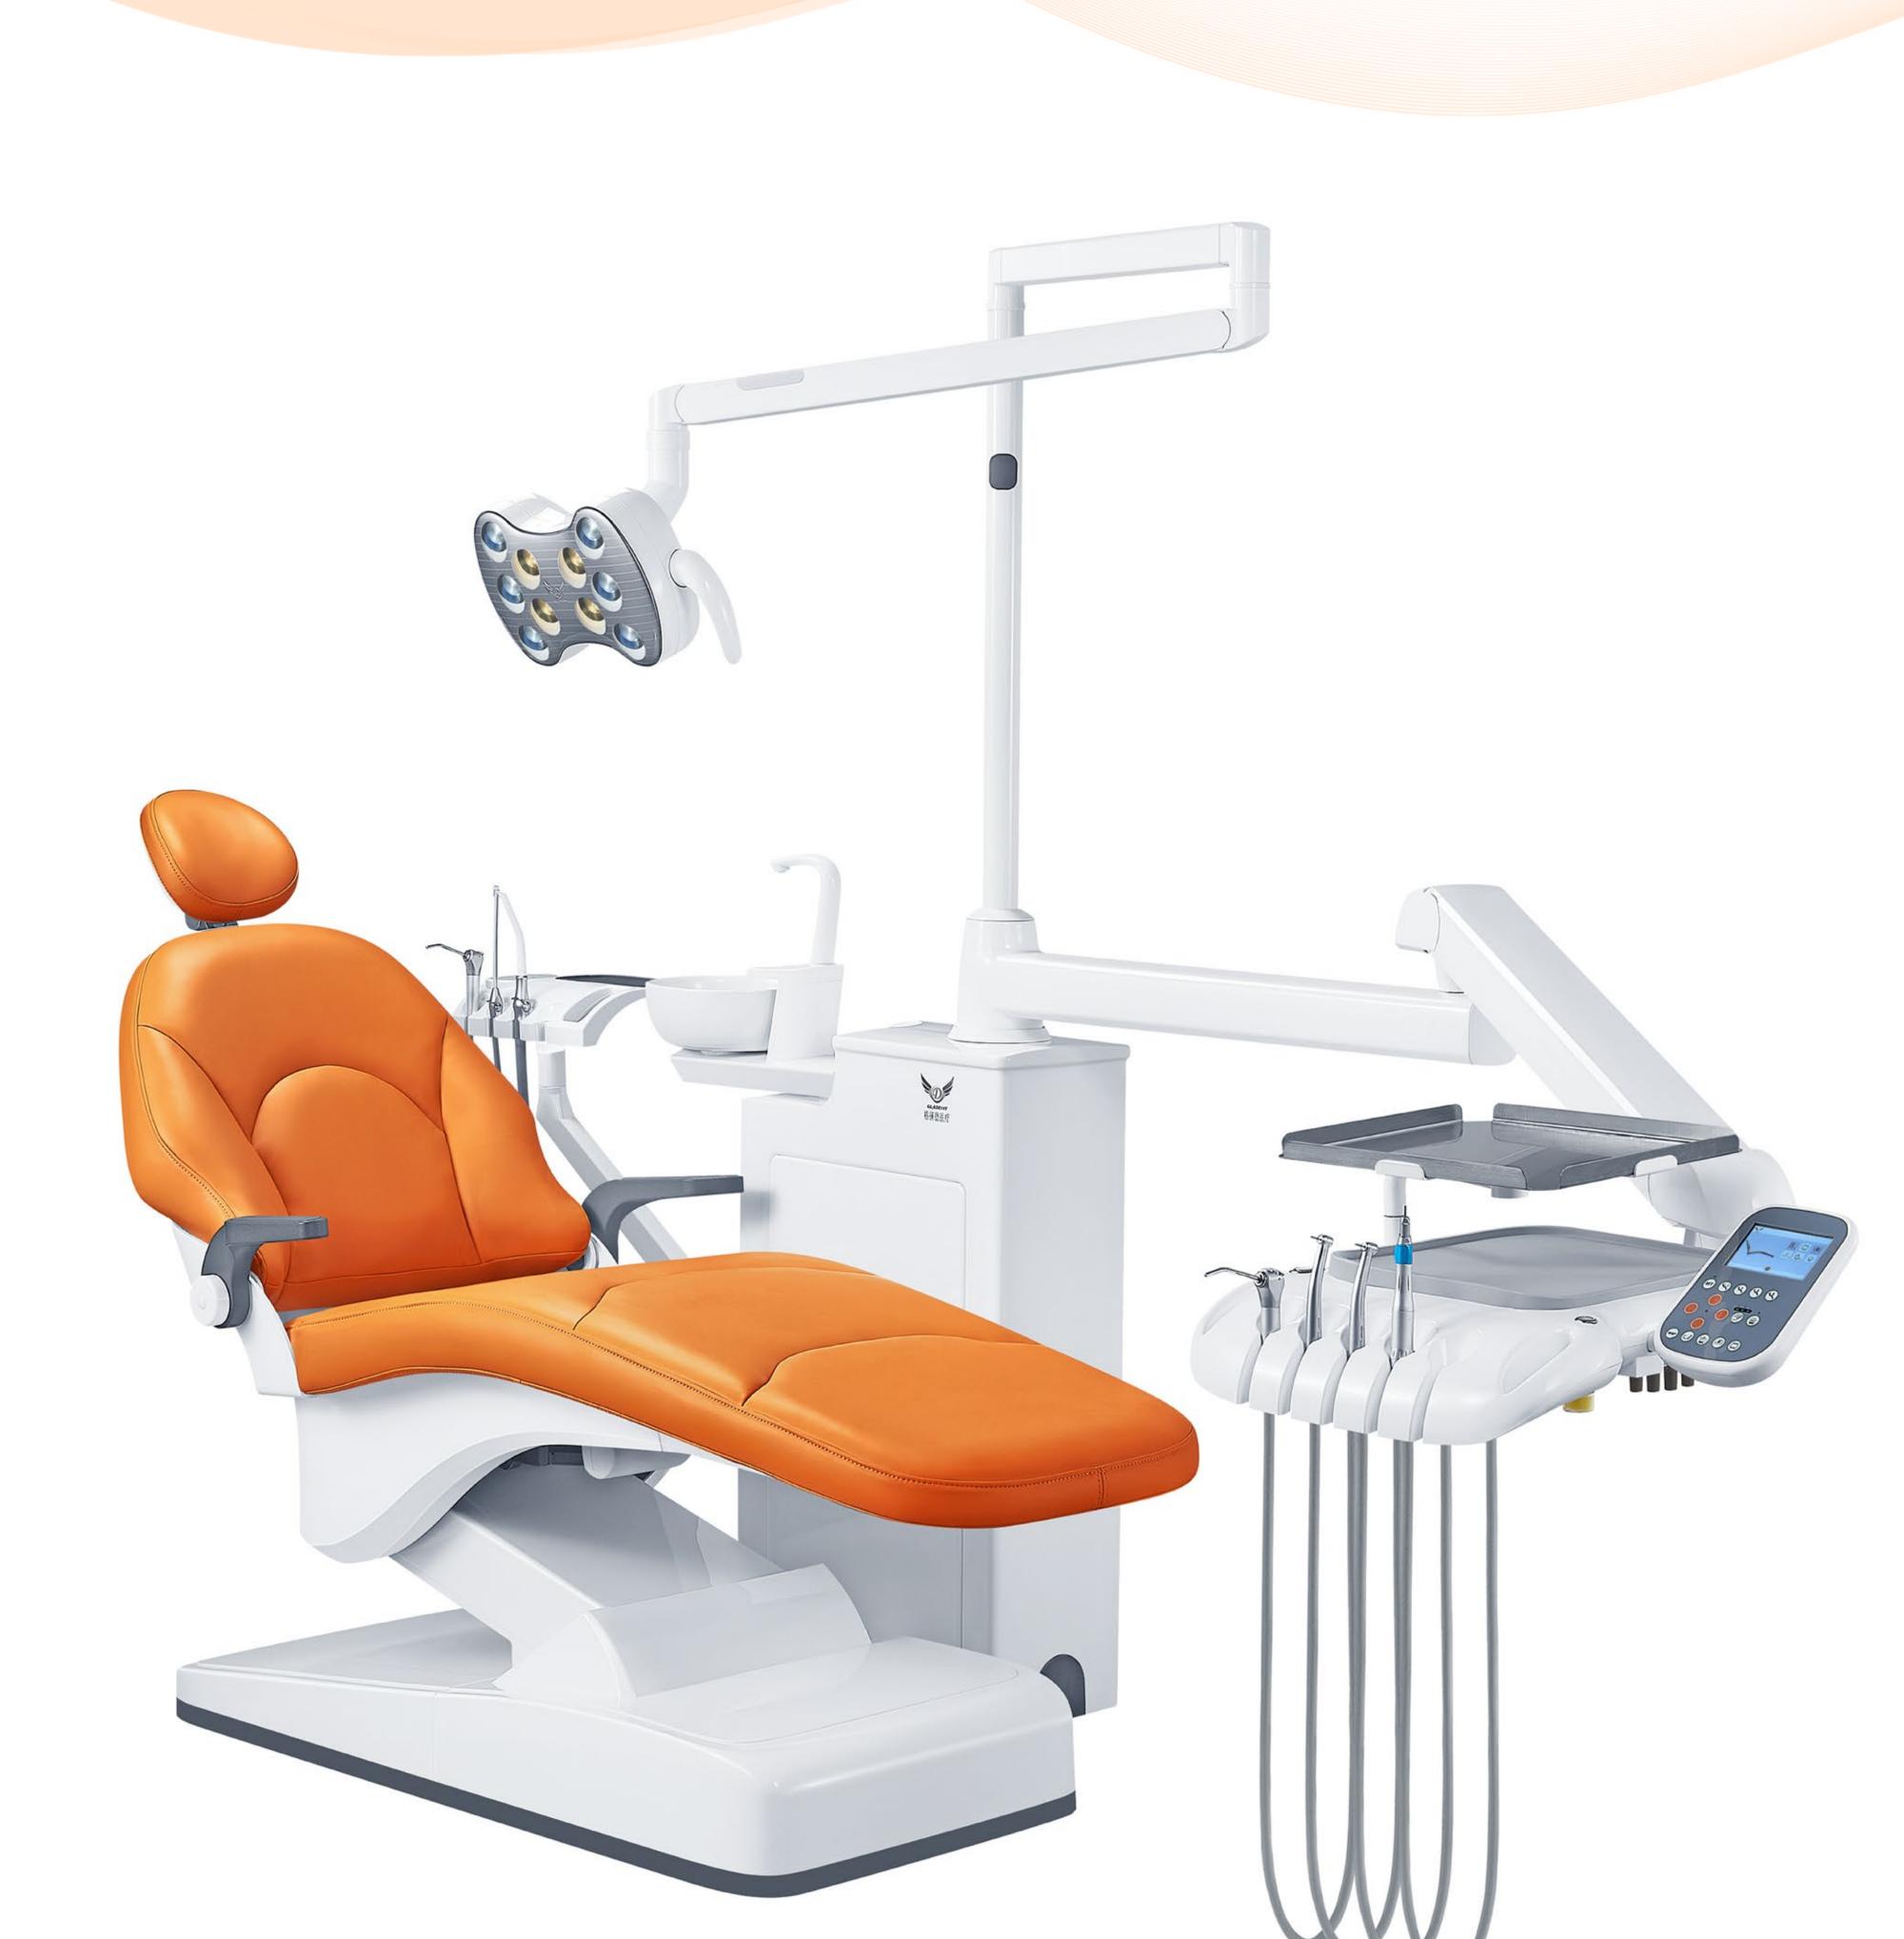

## — Beautiful and Generous

Combination of professional and connotation

Professional dental unit, created after repeated adjustments

A comfortable environment enables patients to adapt faster and receive treatment more easily; Even with long-term treatment, patients can still remain relaxed.

## Floor-fixed Box

Stable, sturdy and safer

Easy to maintain and clean