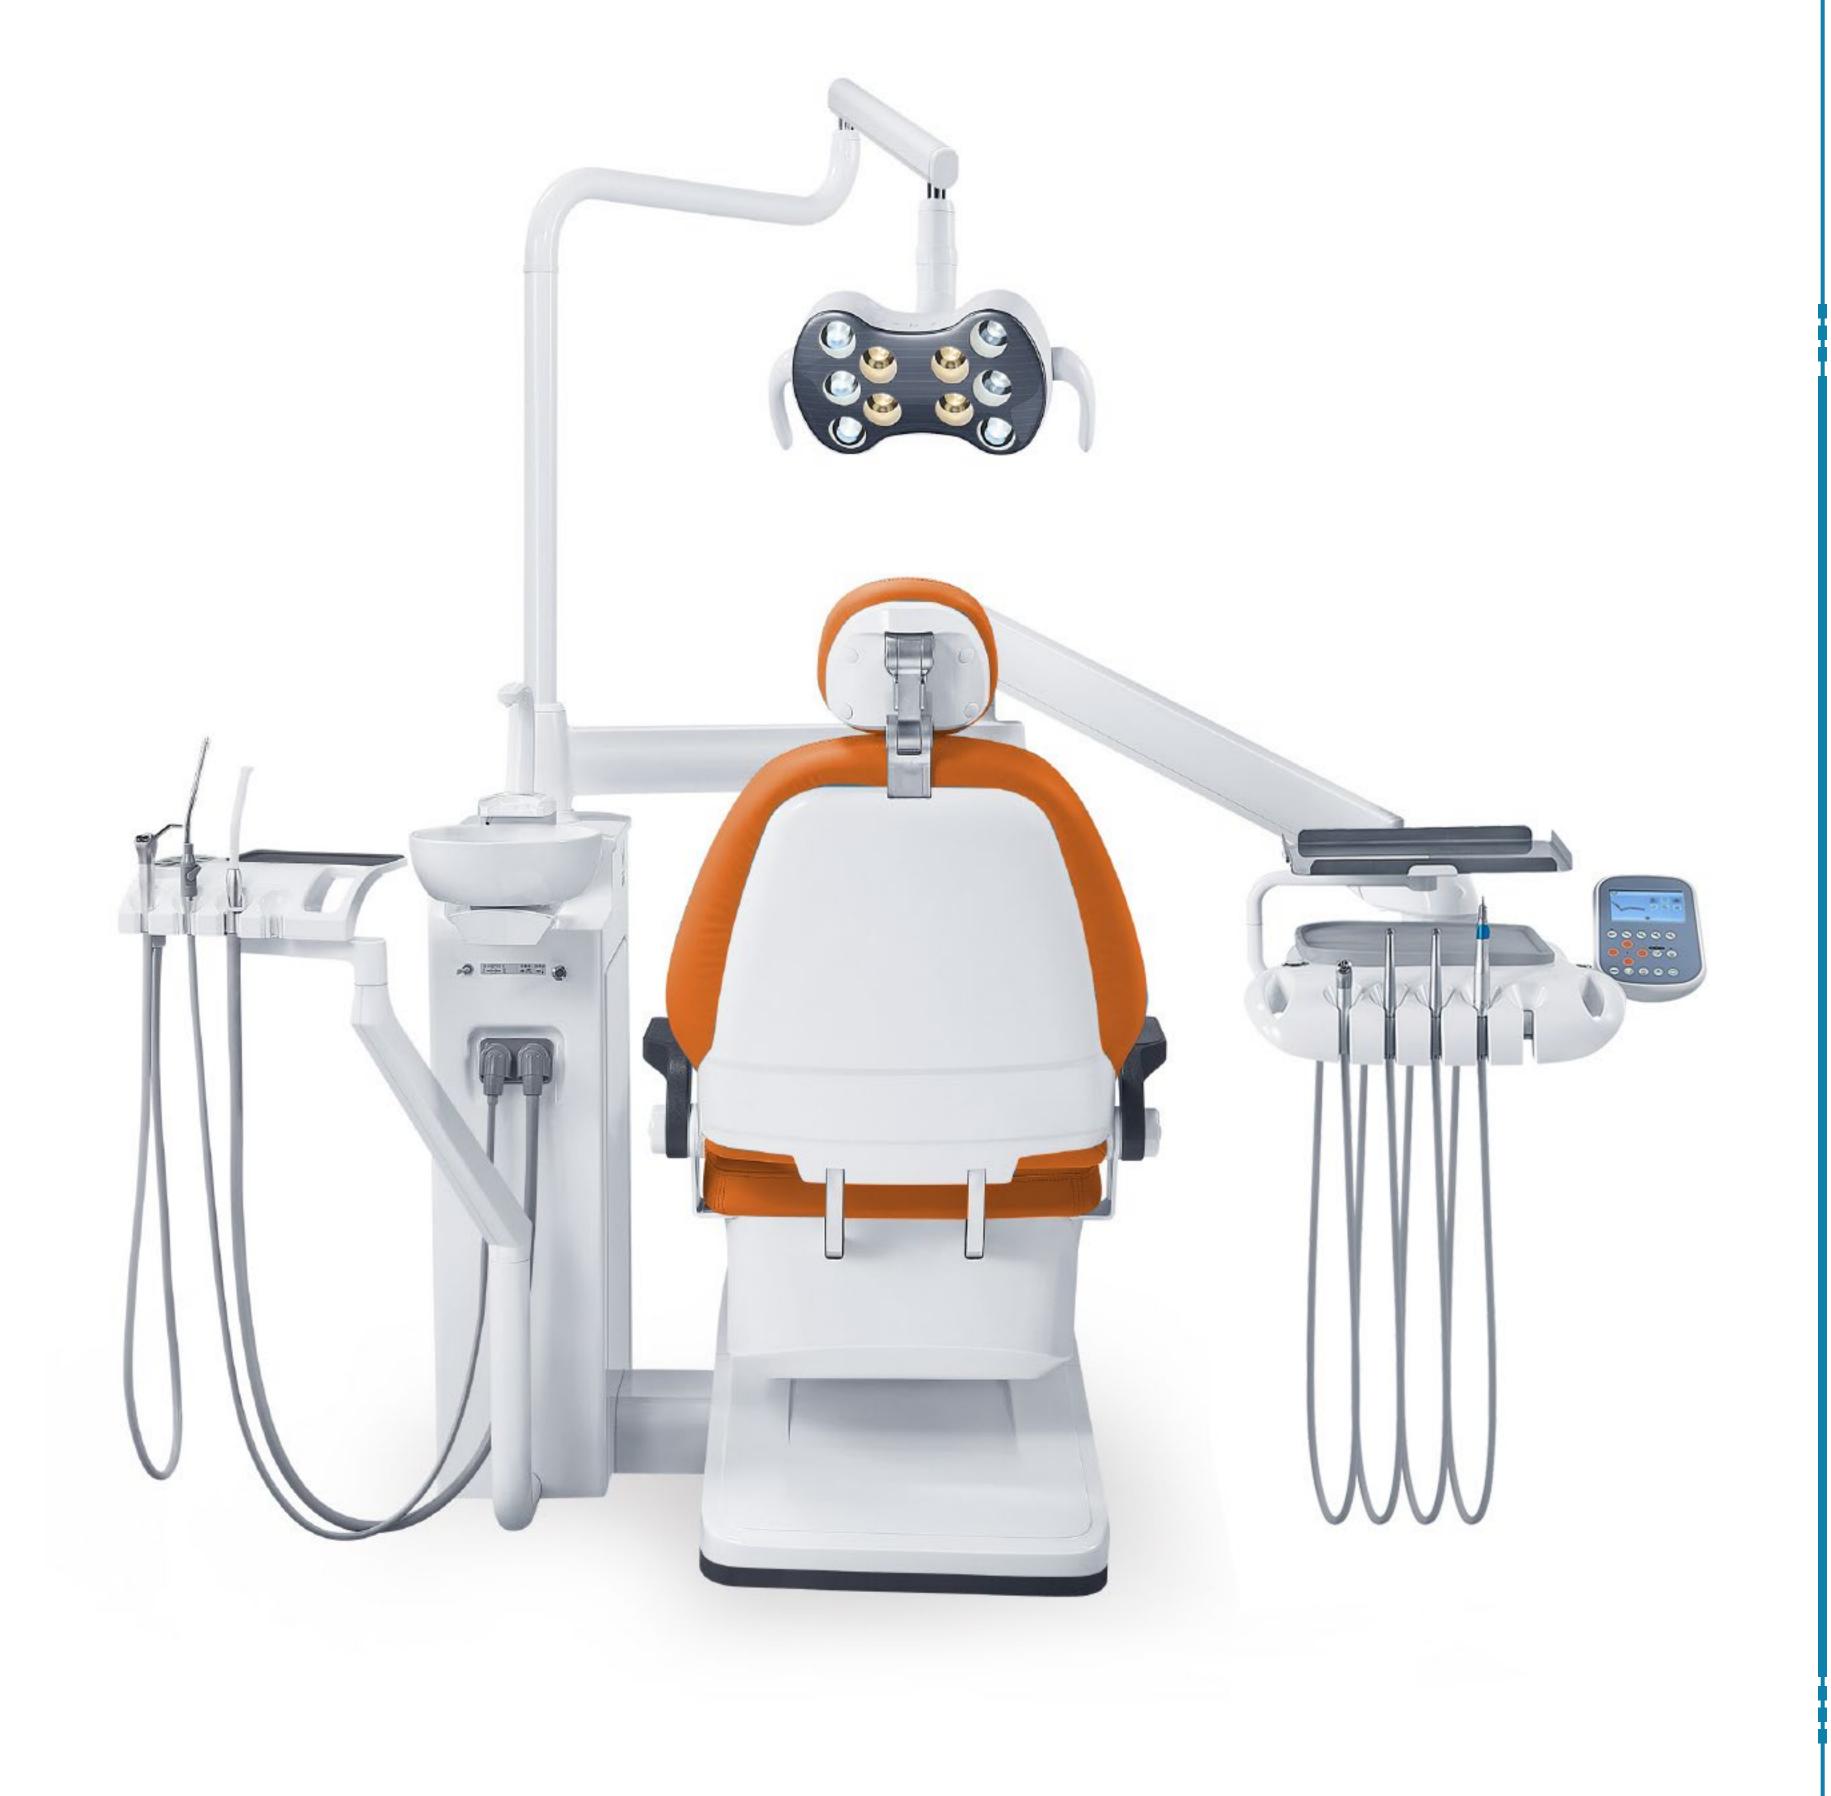

## — Beautiful and Generous

Combination of professional and connotation

Professional dental unit, created after repeated adjustments

A comfortable environment enables patients to adapt faster and receive treatment more easily; Even with long-term treatment, patients can still remain relaxed.

Pay attention to details to make

**Butterfly tricolor Lamp** 

German Osram lampbulbs

## The infrared sensor switch can control the stepless dim-ming, and the manual

the eyesight of patients and doctors, and are gentle and non-irritating

Simple mode, adjust as you like

Imported lamp beads, with a color temperature range of 6000-6500K, protect

switch can adjust the stepless gear. Low grade>8000Lx, high grade>20000Lx.

Imported Micro

Fiber Leather Cushion

Luxury chair cushions are high-end and elegant

experience in the treatment process. Let the patient have a sense of support

Embracing cushion touch

The high-quality micro fiber leather cushion has soft and breathable

characteristics, smooth and comfortable to the touch, the overall shape is

elegant, and the backrest is wide and comfortable which optimizes the

being embraced.

Cast aluminum chair backrest

Using precision die-casting technology;

treatment.

So that the patient can rely on it safely during