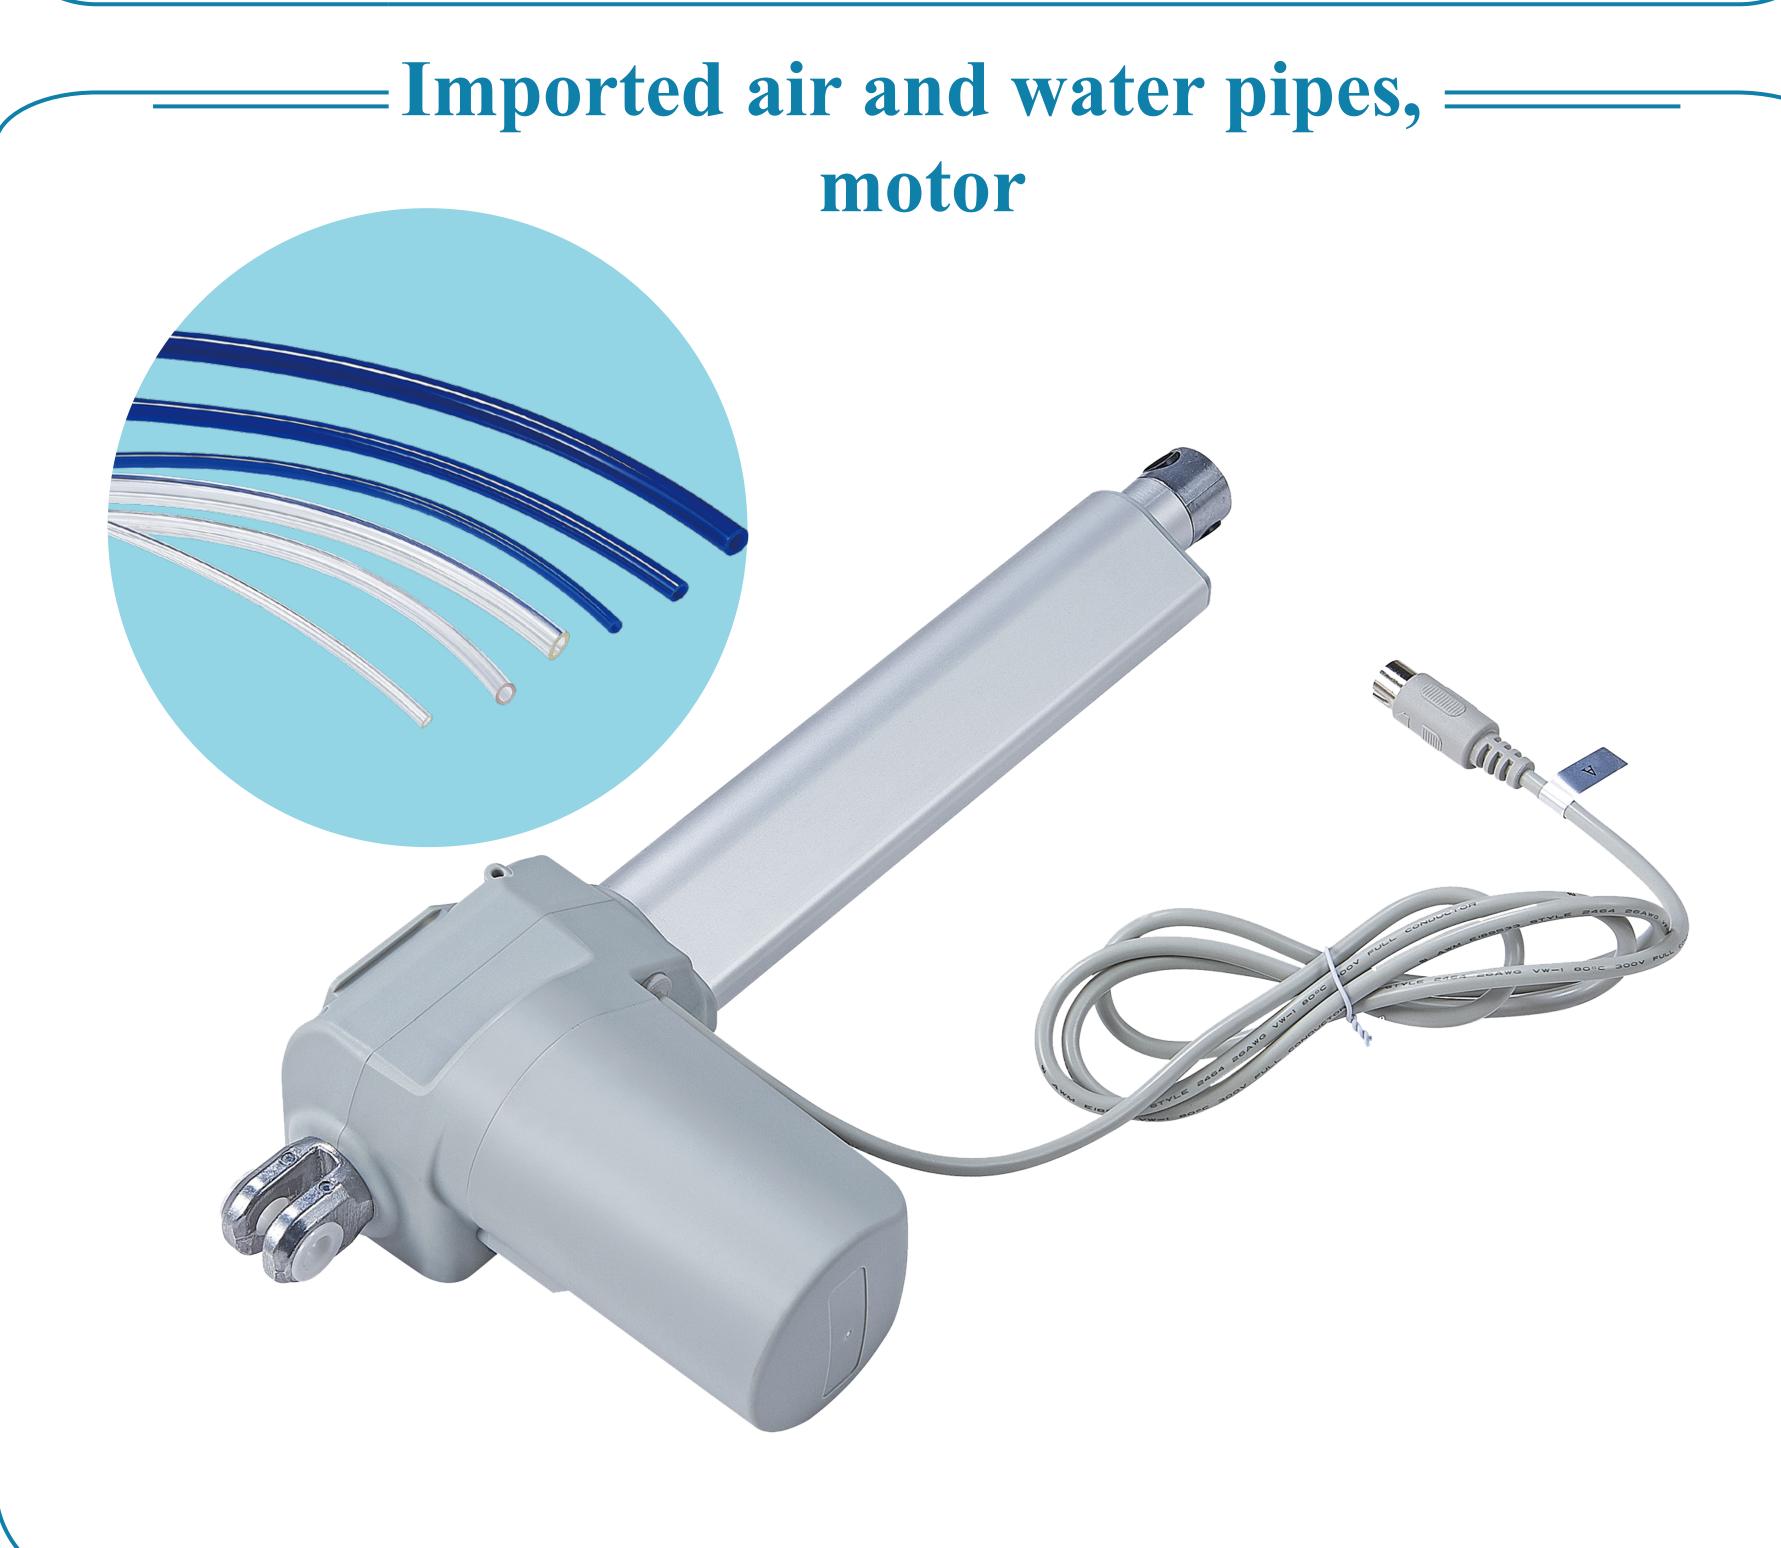

# Invisible places are also in perfect order

The floor-fix box split design of the chassis makes the dental unit more stable and safer. Open the side cover of the unit box, you can clearly distinguish each water and air pipeline which is convenient for maintenance.